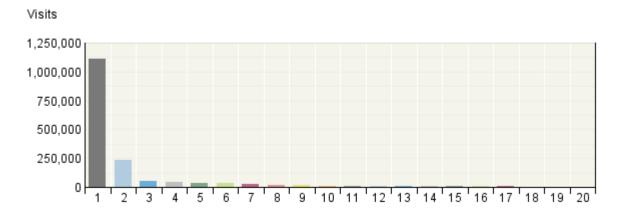

### **Countries**

List of countries from where we have most of visitors to the portal.

#### Countries

|     | Countries                 |           |          |
|-----|---------------------------|-----------|----------|
|     | Countries                 | Visits    | % Visits |
| 1.  | India (IN)                | 1,111,970 | 65%      |
| 2.  | United States (US)        | 235,573   | 14%      |
| 3.  | Australia (AU)            | 54,048    | 3%       |
| 4.  | Netherlands (NL)          | 45,299    | 3%       |
| 5.  | Unknown Country           | 37,370    | 2%       |
| 6.  | **                        | 33,519    | 2%       |
| 7.  | Norway (NO)               | 24,462    | 1%       |
| 8.  | United Kingdom (UK)       | 21,595    | 1%       |
| 9.  | Singapore (SG)            | 21,021    | 1%       |
| 10. | China (CN)                | 11,844    | 1%       |
| 11. | United Arab Emirates (AE) | 9,975     | 1%       |
| 12. | Canada (CA)               | 9,766     | 1%       |
| 13. | Germany (DE)              | 8,150     | 0%       |
| 14. | Saudi Arabia (SA)         | 6,216     | 0%       |
| 15. | France (FR)               | 5,580     | 0%       |
| 16. | Japan (JP)                | 5,129     | 0%       |
| 17. | Russian Federation (RU)   | 4,440     | 0%       |
| 18. | Pakistan (PK)             | 4,021     | 0%       |
| 19. | Hong Kong (HK)            | 3,684     | 0%       |
| 20. | Ukraine (UA)              | 3,413     | 0%       |