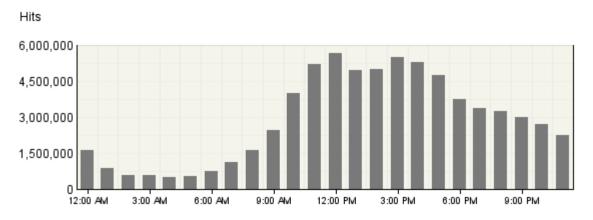

# Hits by Hour of the Day

This report shows the most and the least active hour of the day for the report period. If there are several days in the report period, the value presented is the sum of all hits during that period of time for all days.

#### Hits by Hour of the Day

| Hits by Hour of the Day |           |        |  |
|-------------------------|-----------|--------|--|
| Hour                    | Hits      | % Hits |  |
| 12:00 AM                | 1,614,134 | 2%     |  |
| 1:00 AM                 | 868,472   | 1%     |  |
| 2:00 AM                 | 593,040   | 1%     |  |
| 3:00 AM                 | 565,131   | 1%     |  |
| 4:00 AM                 | 512,300   | 1%     |  |
| 5:00 AM                 | 551,418   | 1%     |  |
| 6:00 AM                 | 736,234   | 1%     |  |
| 7:00 AM                 | 1,123,277 | 2%     |  |
| 8:00 AM                 | 1,624,634 | 2%     |  |
| 9:00 AM                 | 2,450,368 | 4%     |  |
| 10:00 AM                | 3,989,127 | 6%     |  |
| 11:00 AM                | 5,208,648 | 8%     |  |
| 12:00 PM                | 5,674,644 | 8%     |  |
| 1:00 PM                 | 4,960,442 | 7%     |  |
| 2:00 PM                 | 4,994,470 | 7%     |  |
| 3:00 PM                 | 5,500,279 | 8%     |  |
| 4:00 PM                 | 5,286,430 | 8%     |  |
| 5:00 PM                 | 4,758,745 | 7%     |  |
| 6:00 PM                 | 3,770,404 | 5%     |  |
| 7:00 PM                 | 3,355,669 | 5%     |  |
| 8:00 PM                 | 3,256,485 | 5%     |  |
| 9:00 PM                 | 3,014,014 | 4%     |  |
| 10:00 PM                | 2,710,075 | 4%     |  |
| 11:00 PM                | 2,257,003 | 3%     |  |