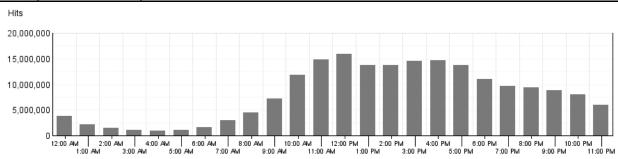

# Hits by Hour of the Day

This report shows the most and the least active hour of the day for the report period. If there are several days in the report period, the value presented is the sum of all hits during that period of time for all days.

#### Hits by Hour of the Day

| HITS BY HOUR OF THE DAY |            |        |  |
|-------------------------|------------|--------|--|
| Hour                    | Hits       | % Hits |  |
| 00:00                   | 4,730,688  | 1.95%  |  |
| 01:00                   | 2,726,329  | 1.13%  |  |
| 02:00                   | 1,799,908  | 0.75%  |  |
| 03:00                   | 1,378,652  | 0.58%  |  |
| 04:00                   | 1,218,430  | 0.51%  |  |
| 05:00                   | 1,357,633  | 0.57%  |  |
| 06:00                   | 2,138,462  | 0.87%  |  |
| 07:00                   | 3,864,364  | 1.58%  |  |
| 08:00                   | 5,919,762  | 2.30%  |  |
| 09:00                   | 9,599,970  | 3.72%  |  |
| 10:00                   | 15,715,233 | 6.13%  |  |
| 11:00                   | 18,701,220 | 7.68%  |  |
| 12:00                   | 21,283,704 | 8.25%  |  |
| 13:00                   | 18,471,171 | 7.10%  |  |
| 14:00                   | 18,326,135 | 7.11%  |  |
| 15:00                   | 19,554,899 | 7.55%  |  |
| 16:00                   | 19,151,003 | 7.60%  |  |
| 17:00                   | 18,196,784 | 7.12%  |  |
| 18:00                   | 14,515,058 | 5.70%  |  |
| 19:00                   | 12,814,134 | 5.04%  |  |
| 20:00                   | 12,477,498 | 4.85%  |  |
| 21:00                   | 11,821,451 | 4.62%  |  |
| 22:00                   | 10,693,715 | 4.16%  |  |
| 23:00                   | 8,066,470  | 3.13%  |  |