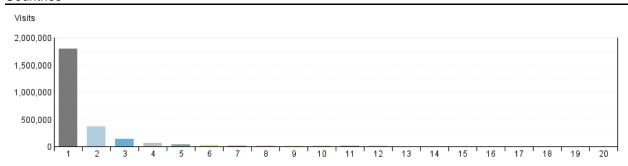

## **Countries**

List of countries from where we have most of visitors to the portal.

### Countries

|     | COUNTRIES                 |           |          |  |
|-----|---------------------------|-----------|----------|--|
|     | Countries                 | Visits    | % Visits |  |
| 1.  | India (IN)                | 2,334,590 | 69.66%   |  |
| 2.  | United States (US)        | 466,693   | 14.08%   |  |
| 3.  | Netherlands (NL)          | 187,197   | 5.54%    |  |
| 4.  | Australia (AU)            | 87,996    | 2.61%    |  |
| 5.  | Unknown Country           | 45,669    | 1.44%    |  |
| 6.  | China (CN)                | 25,806    | 0.77%    |  |
| 7.  | Singapore (SG)            | 25,146    | 0.73%    |  |
| 8.  | United Kingdom (UK)       | 21,660    | 0.65%    |  |
| 9.  | United Arab Emirates (AE) | 11,944    | 0.35%    |  |
| 10. | France (FR)               | 12,227    | 0.35%    |  |
| 11. | Germany (DE)              | 9,204     | 0.27%    |  |
| 12. | Canada (CA)               | 8,150     | 0.25%    |  |
| 13. | Russian Federation (RU)   | 7,,773    | 0.23%    |  |
| 14. | Ukraine (UA)              | 7,678     | 0.22%    |  |
| 15. | Finland (FI)              | 5,330     | 0.21%    |  |
| 16. | Saudi Arabia (SA)         | 5,305     | 0.21%    |  |
| 17. | Hong Kong (HK)            | 4,886     | 0.15%    |  |
| 18. | Korea (South) (KR)        | 4,866     | 0.14%    |  |
| 19. | Japan (JP)                | 4,284     | 0.13%    |  |
| 20. | Qatar (QA)                | 3,759     | 0.11%    |  |