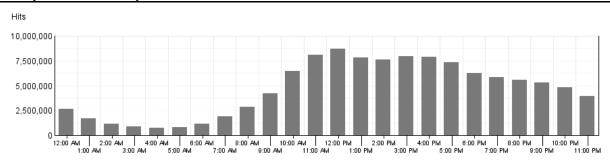

# Hits by Hour of the Day

This report shows the most and the least active hour of the day for the report period. If there are several days in the report period, the value presented is the sum of all hits during that period of time for all days.

#### Hits by Hour of the Day

| HITS BY HOUR OF THE DAY |           |        |  |
|-------------------------|-----------|--------|--|
| Hour                    | Hits      | % Hits |  |
| 00:00                   | 2,194,019 | 2.33%  |  |
| 01:00                   | 1,469,030 | 1.56%  |  |
| 02:00                   | 1,067,845 | 1.14%  |  |
| 03:00                   | 835,521   | 0.89%  |  |
| 04:00                   | 704,552   | 0.75%  |  |
| 05:00                   | 737,967   | 0.78%  |  |
| 06:00                   | 1,037,042 | 1.10%  |  |
| 07:00                   | 1,651,163 | 1.76%  |  |
| 08:00                   | 2,441,192 | 2.60%  |  |
| 09:00                   | 3,701,706 | 3.94%  |  |
| 10:00                   | 5,635,900 | 5.99%  |  |
| 11:00                   | 7,044,238 | 7.49%  |  |
| 12:00                   | 7,456,308 | 7.93%  |  |
| 13:00                   | 6,567,841 | 6.99%  |  |
| 14:00                   | 6,280,793 | 6.68%  |  |
| 15:00                   | 6,670,259 | 7.10%  |  |
| 16:00                   | 6,761,503 | 7.19%  |  |
| 17:00                   | 6,277,316 | 6.68%  |  |
| 18:00                   | 5,224,933 | 5.56%  |  |
| 19:00                   | 4,717,905 | 5.02%  |  |
| 20:00                   | 4,497,026 | 4.78%  |  |
| 21:00                   | 4,148,566 | 4.41%  |  |
| 22:00                   | 3,810,537 | 4.05%  |  |
| 23:00                   | 3,077,263 | 3.27%  |  |