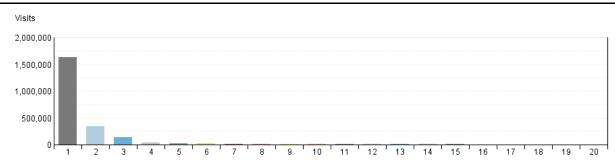

## **Countries**

List of countries from where we have most of visitors to the portal.

#### Countries

| COUNTRIES |                           |           |          |  |
|-----------|---------------------------|-----------|----------|--|
|           | Countries                 | Visits    | % Visits |  |
| 1.        | India (IN)                | 1,635,638 | 68.85%   |  |
| 2.        | United States (US)        | 340,768   | 14.34%   |  |
| 3.        | Australia (AU)            | 136,224   | 5.73%    |  |
| 4.        | Netherlands (NL)          | 35,530    | 1.50%    |  |
| 5.        | **                        | 24,296    | 1.02%    |  |
| 6.        | Unknown Country           | 24,042    | 1.01%    |  |
| 7.        | United Kingdom (UK)       | 15,691    | 0.66%    |  |
| 8.        | Singapore (SG)            | 13,346    | 0.56%    |  |
| 9.        | United Arab Emirates (AE) | 8,639     | 0.36%    |  |
| 10.       | Sweden (SE)               | 8,066     | 0.34%    |  |
| 11.       | Germany (DE)              | 7,116     | 0.30%    |  |
| 12.       | Canada (CA)               | 6,992     | 0.29%    |  |
| 13.       | Russian Federation (RU)   | 6,919     | 0.29%    |  |
| 14.       | Romania (RO)              | 6,815     | 0.29%    |  |
| 15.       | Ukraine (UA)              | 6,717     | 0.28%    |  |
| 16.       | France (FR)               | 6,324     | 0.27%    |  |
| 17.       | Hong Kong (HK)            | 4,537     | 0.19%    |  |
| 18.       | Saudi Arabia (SA)         | 4,239     | 0.18%    |  |
| 19.       | Norway (NO)               | 3,981     | 0.17%    |  |
| 20.       | China (CN)                | 3,727     | 0.16%    |  |