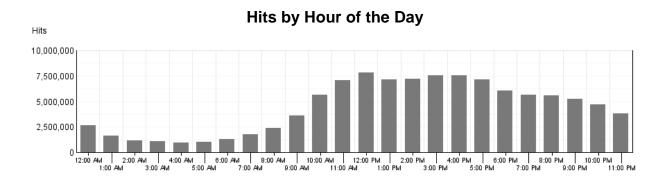

# Hits by Hour of the Day

This report shows the most and the least active hour of the day for the report period. If there are several days in the report period, the value presented is the sum of all hits during that period of time for all days.

| Hits by Hour of the Day |           |        |  |
|-------------------------|-----------|--------|--|
| Hour                    | Hits      | % Hits |  |
| 00:00                   | 2,679,515 | 2.53%  |  |
| 01:00                   | 1,623,176 | 1.54%  |  |
| 02:00                   | 1,155,546 | 1.09%  |  |
| 03:00                   | 1,072,690 | 1.01%  |  |
| 04:00                   | 974,547   | 0.92%  |  |
| 05:00                   | 1,001,741 | 0.95%  |  |
| 06:00                   | 1,260,265 | 1.19%  |  |
| 07:00                   | 1,786,537 | 1.69%  |  |
| 08:00                   | 2,363,622 | 2.24%  |  |
| 09:00                   | 3,614,504 | 3.42%  |  |
| 10:00                   | 5,679,132 | 5.37%  |  |
| 11:00                   | 7,094,369 | 6.71%  |  |
| 12:00                   | 7,826,003 | 7.40%  |  |
| 13:00                   | 7,113,241 | 6.73%  |  |
| 14:00                   | 7,223,520 | 6.83%  |  |
| 15:00                   | 7,532,698 | 7.13%  |  |
| 16:00                   | 7,553,058 | 7.14%  |  |
| 17:00                   | 7,129,903 | 6.74%  |  |
| 18:00                   | 6,083,561 | 5.75%  |  |
| 19:00                   | 5,663,572 | 5.36%  |  |
| 20:00                   | 5,566,600 | 5.27%  |  |
| 21:00                   | 5,206,710 | 4.92%  |  |
| 22:00                   | 4,701,368 | 4.45%  |  |
| 23:00                   | 3,814,348 | 3.61%  |  |