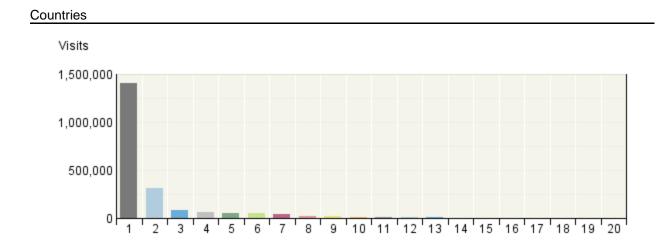

#### **Countries**

List of countries from where we have most of visitors to the portal.

|     | Countries                 |           |          |  |
|-----|---------------------------|-----------|----------|--|
|     | Countries                 | Visits    | % Visits |  |
| 1.  | India (IN)                | 1,407,047 | 65%      |  |
| 2.  | United States (US)        | 307,717   | 14%      |  |
| 3.  | Australia (AU)            | 88,230    | 4%       |  |
| 4.  | Netherlands (NL)          | 67,040    | 3%       |  |
| 5.  | **                        | 54,160    | 2%       |  |
| 6.  | Unknown Country           | 48,569    | 2%       |  |
| 7.  | Norway (NO)               | 36,909    | 2%       |  |
| 8.  | Singapore (SG)            | 24,786    | 1%       |  |
| 9.  | United Kingdom (UK)       | 22,348    | 1%       |  |
| 10. | Canada (CA)               | 10,613    | 0%       |  |
| 11. | United Arab Emirates (AE) | 9,996     | 0%       |  |
| 12. | Germany (DE)              | 9,580     | 0%       |  |
| 13. | China (CN)                | 8,411     | 0%       |  |
| 14. | France (FR)               | 4,876     | 0%       |  |
| 15. | Saudi Arabia (SA)         | 4,558     | 0%       |  |
| 16. | Japan (JP)                | 3,976     | 0%       |  |
| 17. | Hong Kong (HK)            | 3,904     | 0%       |  |
| 18. | Ukraine (UA)              | 3,410     | 0%       |  |
| 19. | Pakistan (PK)             | 3,108     | 0%       |  |
| 20. | Malaysia (MY)             | 2,909     | 0%       |  |