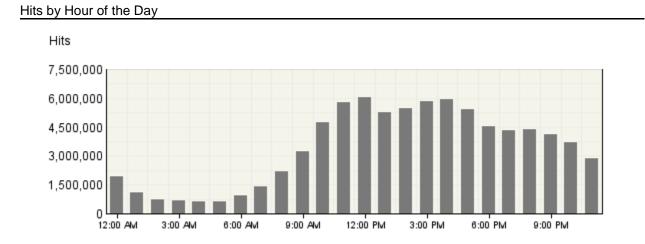

#### Hits by Hour of the Day

This report shows the most and the least active hour of the day for the report period. If there are several days in the report period, the value presented is the sum of all hits during that period of time for all days.

| Hits by Hour of the Day |           |        |  |
|-------------------------|-----------|--------|--|
| Hour                    | Hits      | % Hits |  |
| 12:00 AM                | 1,936,514 | 2%     |  |
| 1:00 AM                 | 1,076,900 | 1%     |  |
| 2:00 AM                 | 740,378   | 1%     |  |
| 3:00 AM                 | 654,216   | 1%     |  |
| 4:00 AM                 | 603,822   | 1%     |  |
| 5:00 AM                 | 647,243   | 1%     |  |
| 6:00 AM                 | 914,170   | 1%     |  |
| 7:00 AM                 | 1,409,153 | 2%     |  |
| 8:00 AM                 | 2,175,983 | 3%     |  |
| 9:00 AM                 | 3,216,151 | 4%     |  |
| 10:00 AM                | 4,737,920 | 6%     |  |
| 11:00 AM                | 5,758,299 | 7%     |  |
| 12:00 PM                | 6,017,904 | 7%     |  |
| 1:00 PM                 | 5,272,149 | 6%     |  |
| 2:00 PM                 | 5,491,817 | 7%     |  |
| 3:00 PM                 | 5,853,227 | 7%     |  |
| 4:00 PM                 | 5,917,710 | 7%     |  |
| 5:00 PM                 | 5,434,406 | 7%     |  |
| 6:00 PM                 | 4,520,032 | 6%     |  |
| 7:00 PM                 | 4,347,127 | 5%     |  |
| 8:00 PM                 | 4,395,626 | 5%     |  |
| 9:00 PM                 | 4,113,824 | 5%     |  |
| 10:00 PM                | 3,692,400 | 5%     |  |
| 11:00 PM                | 2,843,936 | 3%     |  |