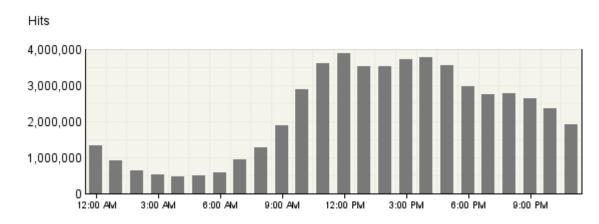

#### Hits by Hour of the Day

This report shows the most and the least active hour of the day for the report period. If there are several days in the report period, the value presented is the sum of all hits during that period of time for all days.

| Hits by Hour of the Day |           |        |  |  |
|-------------------------|-----------|--------|--|--|
| Hour                    | Hits      | % Hits |  |  |
| 12:00 AM                | 1,325,760 | 3%     |  |  |
| 1:00 AM                 | 926,162   | 2%     |  |  |
| 2:00 AM                 | 648,808   | 1%     |  |  |
| 3:00 AM                 | 526,634   | 1%     |  |  |
| 4:00 AM                 | 477,581   | 1%     |  |  |
| 5:00 AM                 | 494,459   | 1%     |  |  |
| 6:00 AM                 | 593,664   | 1%     |  |  |
| 7:00 AM                 | 942,054   | 2%     |  |  |
| 8:00 AM                 | 1,289,273 | 2%     |  |  |
| 9:00 AM                 | 1,882,875 | 4%     |  |  |
| 10:00 AM                | 2,894,225 | 5%     |  |  |
| 11:00 AM                | 3,600,233 | 7%     |  |  |
| 12:00 PM                | 3,885,226 | 7%     |  |  |
| 1:00 PM                 | 3,526,512 | 7%     |  |  |
| 2:00 PM                 | 3,516,895 | 7%     |  |  |
| 3:00 PM                 | 3,708,885 | 7%     |  |  |
| 4:00 PM                 | 3,784,844 | 7%     |  |  |
| 5:00 PM                 | 3,558,212 | 7%     |  |  |
| 6:00 PM                 | 2,959,918 | 6%     |  |  |
| 7:00 PM                 | 2,748,654 | 5%     |  |  |
| 8:00 PM                 | 2,765,933 | 5%     |  |  |
| 9:00 PM                 | 2,637,882 | 5%     |  |  |
| 10:00 PM                | 2,374,129 | 4%     |  |  |
| 11:00 PM                | 1,920,202 | 4%     |  |  |