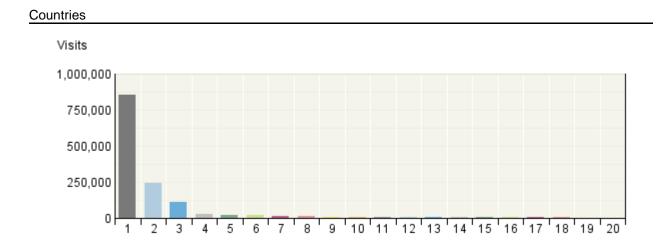

#### **Countries**

List of countries from where we have most of visitors to the portal.

|     | Countries                 |         |          |  |
|-----|---------------------------|---------|----------|--|
|     | Countries                 | Visits  | % Visits |  |
| 1.  | India (IN)                | 853,055 | 60%      |  |
| 2.  | United States (US)        | 241,374 | 17%      |  |
| 3.  | Finland (FI)              | 113,632 | 8%       |  |
| 4.  | China (CN)                | 26,459  | 2%       |  |
| 5.  | Unknown Country           | 23,539  | 2%       |  |
| 6.  | United Kingdom (UK)       | 18,552  | 1%       |  |
| 7.  | Australia (AU)            | 15,731  | 1%       |  |
| 8.  | Singapore (SG)            | 13,137  | 1%       |  |
| 9.  | Netherlands (NL)          | 9,003   | 1%       |  |
| 10. | Canada (CA)               | 8,950   | 1%       |  |
| 11. | Germany (DE)              | 8,412   | 1%       |  |
| 12. | France (FR)               | 7,805   | 1%       |  |
| 13. | United Arab Emirates (AE) | 6,043   | 0%       |  |
| 14. | Saudi Arabia (SA)         | 4,977   | 0%       |  |
| 15. | Korea (South) (KR)        | 4,078   | 0%       |  |
| 16. | Italy (IT)                | 3,971   | 0%       |  |
| 17. | Spain (ES)                | 3,835   | 0%       |  |
| 18. | Ukraine (UA)              | 3,536   | 0%       |  |
| 19. | Russian Federation (RU)   | 3,344   | 0%       |  |
| 20. | Hong Kong (HK)            | 3,305   | 0%       |  |