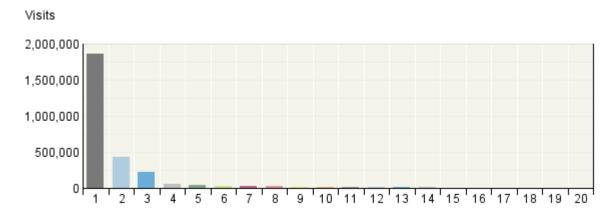

## **Countries**

List of countries from where we have most of visitors to the portal.

### Countries

|     | Countries                 |           |          |  |
|-----|---------------------------|-----------|----------|--|
|     | Countries                 | Visits    | % Visits |  |
| 1.  | India (IN)                | 1,862,373 | 65%      |  |
| 2.  | United States (US)        | 436,642   | 15%      |  |
| 3.  | Finland (FI)              | 222,000   | 8%       |  |
| 4.  | China (CN)                | 51,887    | 2%       |  |
| 5.  | Australia (AU)            | 47,390    | 2%       |  |
| 6.  | Unknown Country           | 30,213    | 1%       |  |
| 7.  | Singapore (SG)            | 25,821    | 1%       |  |
| 8.  | United Kingdom (UK)       | 25,568    | 1%       |  |
| 9.  | Netherlands (NL)          | 20,417    | 1%       |  |
| 10. | France (FR)               | 18,640    | 1%       |  |
| 11. | Germany (DE)              | 14,776    | 1%       |  |
| 12. | Ukraine (UA)              | 14,173    | 0%       |  |
| 13. | United Arab Emirates (AE) | 11,373    | 0%       |  |
| 14. | Canada (CA)               | 7,035     | 0%       |  |
| 15. | Saudi Arabia (SA)         | 6,799     | 0%       |  |
| 16. | Japan (JP)                | 6,084     | 0%       |  |
| 17. | Korea (South) (KR)        | 5,240     | 0%       |  |
| 18. | Russian Federation (RU)   | 4,585     | 0%       |  |
| 19. | Hong Kong (HK)            | 4,387     | 0%       |  |
| 20. | Sweden (SE)               | 4,328     | 0%       |  |