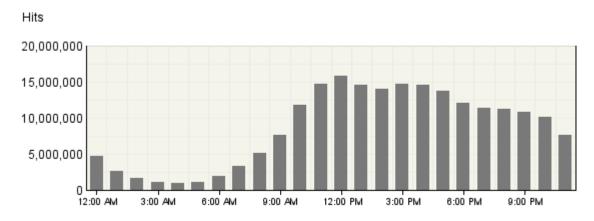

# Hits by Hour of the Day

This report shows the most and the least active hour of the day for the report period. If there are several days in the report period, the value presented is the sum of all hits during that period of time for all days.

#### Hits by Hour of the Day

| Hits by Hour of the Day |            |        |  |
|-------------------------|------------|--------|--|
| Hour                    | Hits       | % Hits |  |
| 12:00 AM                | 4,778,948  | 2%     |  |
| 1:00 AM                 | 2,691,715  | 1%     |  |
| 2:00 AM                 | 1,680,078  | 1%     |  |
| 3:00 AM                 | 1,157,781  | 1%     |  |
| 4:00 AM                 | 974,137    | 0%     |  |
| 5:00 AM                 | 1,092,532  | 1%     |  |
| 6:00 AM                 | 1,919,683  | 1%     |  |
| 7:00 AM                 | 3,402,646  | 2%     |  |
| 8:00 AM                 | 5,101,600  | 2%     |  |
| 9:00 AM                 | 7,697,816  | 4%     |  |
| 10:00 AM                | 11,776,279 | 6%     |  |
| 11:00 AM                | 14,758,316 | 7%     |  |
| 12:00 PM                | 15,823,545 | 8%     |  |
| 1:00 PM                 | 14,546,250 | 7%     |  |
| 2:00 PM                 | 14,055,689 | 7%     |  |
| 3:00 PM                 | 14,687,535 | 7%     |  |
| 4:00 PM                 | 14,530,412 | 7%     |  |
| 5:00 PM                 | 13,769,335 | 7%     |  |
| 6:00 PM                 | 12,040,714 | 6%     |  |
| 7:00 PM                 | 11,404,342 | 5%     |  |
| 8:00 PM                 | 11,227,923 | 5%     |  |
| 9:00 PM                 | 10,783,098 | 5%     |  |
| 10:00 PM                | 10,198,124 | 5%     |  |
| 11:00 PM                | 7,649,998  | 4%     |  |