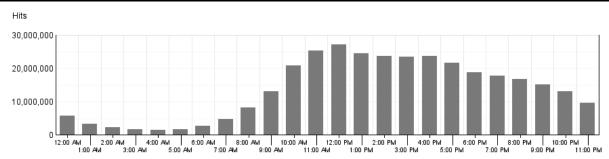

# Hits by Hour of the Day

This report shows the most and the least active hour of the day for the report period. If there are several days in the report period, the value presented is the sum of all hits during that period of time for all days.

#### Hits by Hour of the Day

| HITS BY HOUR OF THE DAY |            |        |  |  |
|-------------------------|------------|--------|--|--|
| Hour                    | Hits       | % Hits |  |  |
| 00:00                   | 5,807,927  | 1.78%  |  |  |
| 01:00                   | 3,313,341  | 1.02%  |  |  |
| 02:00                   | 2,217,002  | 0.68%  |  |  |
| 03:00                   | 1,637,715  | 0.50%  |  |  |
| 04:00                   | 1,468,404  | 0.45%  |  |  |
| 05:00                   | 1,671,624  | 0.51%  |  |  |
| 06:00                   | 2,686,382  | 0.82%  |  |  |
| 07:00                   | 4,764,068  | 1.46%  |  |  |
| 08:00                   | 8,184,359  | 2.51%  |  |  |
| 09:00                   | 13,046,650 | 4.00%  |  |  |
| 10:00                   | 20,735,936 | 6.36%  |  |  |
| 11:00                   | 25,329,158 | 7.77%  |  |  |
| 12:00                   | 27,108,513 | 8.32%  |  |  |
| 13:00                   | 24,573,761 | 7.54%  |  |  |
| 14:00                   | 23,763,866 | 7.29%  |  |  |
| 15:00                   | 23,568,004 | 7.23%  |  |  |
| 16:00                   | 23,573,900 | 7.23%  |  |  |
| 17:00                   | 21,636,557 | 6.64%  |  |  |
| 18:00                   | 18,841,610 | 5.78%  |  |  |
| 19:00                   | 17,670,490 | 5.42%  |  |  |
| 20:00                   | 16,641,224 | 5.11%  |  |  |
| 21:00                   | 15,093,702 | 4.63%  |  |  |
| 22:00                   | 13,097,631 | 4.02%  |  |  |
| 23:00                   | 9,512,568  | 2.92%  |  |  |