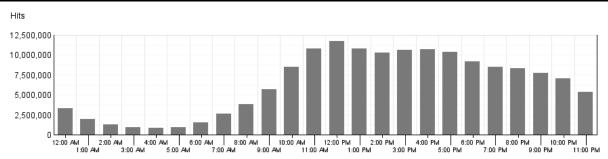

# Hits by Hour of the Day

This report shows the most and the least active hour of the day for the report period. If there are several days in the report period, the value presented is the sum of all hits during that period of time for all days.

#### Hits by Hour of the Day

| HITS BY HOUR OF THE DAY |            |        |  |
|-------------------------|------------|--------|--|
| Hour                    | Hits       | % Hits |  |
| 00:00                   | 3,298,170  | 2.15%  |  |
| 01:00                   | 1,988,500  | 1.30%  |  |
| 02:00                   | 1,285,788  | 0.84%  |  |
| 03:00                   | 900,229    | 0.59%  |  |
| 04:00                   | 808,172    | 0.53%  |  |
| 05:00                   | 955,700    | 0.62%  |  |
| 06:00                   | 1,489,080  | 0.97%  |  |
| 07:00                   | 2,639,763  | 1.72%  |  |
| 08:00                   | 3,847,468  | 2.51%  |  |
| 09:00                   | 5,707,943  | 3.73%  |  |
| 10:00                   | 8,525,882  | 5.57%  |  |
| 11:00                   | 10,827,239 | 7.07%  |  |
| 12:00                   | 11,706,739 | 7.65%  |  |
| 13:00                   | 10,835,883 | 7.08%  |  |
| 14:00                   | 10,287,839 | 6.72%  |  |
| 15:00                   | 10,648,278 | 6.96%  |  |
| 16:00                   | 10,740,743 | 7.02%  |  |
| 17:00                   | 10,343,195 | 6.76%  |  |
| 18:00                   | 9,147,228  | 5.98%  |  |
| 19:00                   | 8,515,274  | 5.56%  |  |
| 20:00                   | 8,370,033  | 5.47%  |  |
| 21:00                   | 7,730,132  | 5.05%  |  |
| 22:00                   | 7,063,397  | 4.61%  |  |
| 23:00                   | 5,396,407  | 3.53%  |  |