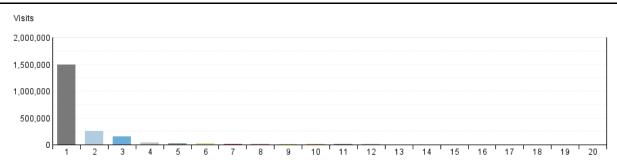

### **Countries**

List of countries from where we have most of visitors to the portal.

### Countries

| COUNTRIES |                           |           |          |  |
|-----------|---------------------------|-----------|----------|--|
|           | Countries                 | Visits    | % Visits |  |
| 1.        | India (IN)                | 1,491,921 | 70.20%   |  |
| 2.        | United States (US)        | 249,388   | 11.73%   |  |
| 3.        | Australia (AU)            | 148,800   | 7.00%    |  |
| 4.        | Netherlands (NL)          | 33,723    | 1.59%    |  |
| 5.        | **                        | 29,230    | 1.38%    |  |
| 6.        | Unknown Country           | 24,487    | 1.15%    |  |
| 7.        | United Kingdom (UK)       | 11,844    | 0.56%    |  |
| 8.        | Canada (CA)               | 10,842    | 0.51%    |  |
| 9.        | Singapore (SG)            | 9,653     | 0.45%    |  |
| 10.       | United Arab Emirates (AE) | 8,591     | 0.40%    |  |
| 11.       | Germany (DE)              | 8,488     | 0.40%    |  |
| 12.       | Russian Federation (RU)   | 7,204     | 0.34%    |  |
| 13.       | Romania (RO)              | 4,568     | 0.21%    |  |
| 14.       | France (FR)               | 4,445     | 0.21%    |  |
| 15.       | Italy (IT)                | 3,824     | 0.18%    |  |
| 16.       | China (CN)                | 3,814     | 0.18%    |  |
| 17.       | Pakistan (PK)             | 3,698     | 0.17%    |  |
| 18.       | Sweden (SE)               | 3,678     | 0.17%    |  |
| 19.       | Saudi Arabia (SA)         | 3,546     | 0.17%    |  |
| 20.       | Ukraine (UA)              | 3,119     | 0.15%    |  |