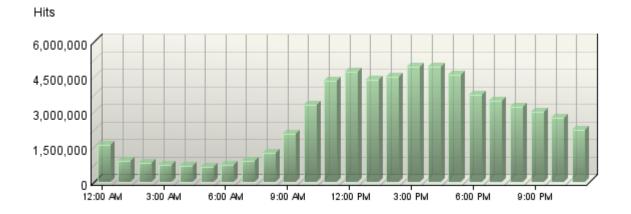

# Hits by Hour of the Day

This report shows the most and the least active hour of the day for the report period. If there are several days in the report period, the value presented is the sum of all hits during that period of time for all days.

| Hour     | Hits       | % Hits  |
|----------|------------|---------|
| 12:00 AM | 1,586,327  | 2%      |
| 1:00 AM  | 881,233    | 1%      |
| 2:00 AM  | 809,256    | 1%      |
| 3:00 AM  | 747,221    | 1%      |
| 4:00 AM  | 679,140    | 1%      |
| 5:00 AM  | 623,001    | 1%      |
| 6:00 AM  | 722,255    | 1%      |
| 7:00 AM  | 897,829    | 1%      |
| 8:00 AM  | 1,244,955  | 2%      |
| 9:00 AM  | 2,038,942  | 3%      |
| 10:00 AM | 3,313,303  | 5%      |
| 11:00 AM | 4,347,798  | 7%      |
| 12:00 PM | 4,728,835  | 7%      |
| 1:00 PM  | 4,368,738  | 7%      |
| 2:00 PM  | 4,506,709  | 7%      |
| 3:00 PM  | 4,915,419  | 8%      |
| 4:00 PM  | 4,910,358  | 8%      |
| 5:00 PM  | 4,566,497  | 7%      |
| 6:00 PM  | 3,709,344  | 6%      |
| 7:00 PM  | 3,473,371  | 5%      |
| 8:00 PM  | 3,225,128  | 5%      |
| 9:00 PM  | 3,002,429  | 5%      |
| 10:00 PM | 2,763,513  | 4%      |
| 11:00 PM | 2,216,696  | 3%      |
| Total    | 64,278,297 | 100.00% |