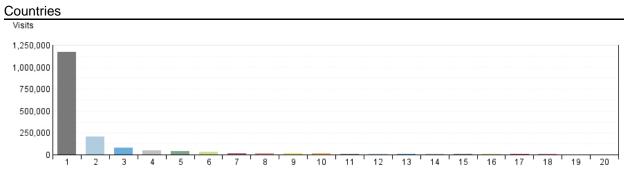

### **Countries**

List of countries from where we have most of visitors to the portal.

| Countries |                           |           |          |
|-----------|---------------------------|-----------|----------|
|           | Countries                 | Visits    | % Visits |
| 1.        | India (IN)                | 1,169,589 | 67.07%   |
| 2.        | United States (US)        | 206,547   | 11.84%   |
| 3.        | Netherlands (NL)          | 76,688    | 4.40%    |
| 4.        | Australia (AU)            | 46,670    | 2.68%    |
| 5.        | Norway (NO)               | 36,684    | 2.10%    |
| 6.        | Unknown Country           | 32,286    | 1.85%    |
| 7.        | United Kingdom (UK)       | 19,222    | 1.10%    |
| 8.        | Singapore (SG)            | 18,861    | 1.08%    |
| 9.        | China (CN)                | 13,934    | 0.80%    |
| 10.       | **                        | 13,105    | 0.75%    |
| 11.       | United Arab Emirates (AE) | 11,060    | 0.63%    |
| 12.       | Canada (CA)               | 8,700     | 0.50%    |
| 13.       | Germany (DE)              | 8,606     | 0.49%    |
| 14.       | Saudi Arabia (SA)         | 7,452     | 0.43%    |
| 15.       | Japan (JP)                | 5,141     | 0.29%    |
| 16.       | France (FR)               | 5,091     | 0.29%    |
| 17.       | Pakistan (PK)             | 4,477     | 0.26%    |
| 18.       | Russian Federation (RU)   | 4,352     | 0.25%    |
| 19.       | Hong Kong (HK)            | 3,782     | 0.22%    |
| 20.       | Malaysia (MY)             | 2,995     | 0.17%    |