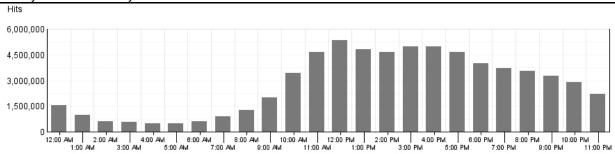

# Hits by Hour of the Day

This report shows the most and the least active hour of the day for the report period. If there are several days in the report period, the value presented is the sum of all hits during that period of time for all days.

| Hits by Hour of the Day |           |        |  |
|-------------------------|-----------|--------|--|
| Hour                    | Hits      | % Hits |  |
| 00:00                   | 1,544,993 | 2.32%  |  |
| 01:00                   | 996,790   | 1.50%  |  |
| 02:00                   | 593,267   | 0.89%  |  |
| 03:00                   | 553,565   | 0.83%  |  |
| 04:00                   | 480,044   | 0.72%  |  |
| 05:00                   | 496,252   | 0.75%  |  |
| 06:00                   | 593,113   | 0.89%  |  |
| 07:00                   | 902,266   | 1.36%  |  |
| 08:00                   | 1,274,636 | 1.92%  |  |
| 09:00                   | 2,011,249 | 3.02%  |  |
| 10:00                   | 3,445,691 | 5.18%  |  |
| 11:00                   | 4,673,314 | 7.02%  |  |
| 12:00                   | 5,338,410 | 8.02%  |  |
| 13:00                   | 4,796,742 | 7.21%  |  |
| 14:00                   | 4,666,041 | 7.01%  |  |
| 15:00                   | 4,969,461 | 7.47%  |  |
| 16:00                   | 4,987,194 | 7.49%  |  |
| 17:00                   | 4,637,757 | 6.97%  |  |
| 18:00                   | 3,987,442 | 5.99%  |  |
| 19:00                   | 3,705,642 | 5.57%  |  |
| 20:00                   | 3,543,599 | 5.32%  |  |
| 21:00                   | 3,257,302 | 4.89%  |  |
| 22:00                   | 2,886,978 | 4.34%  |  |
| 23:00                   | 2,207,917 | 3.32%  |  |