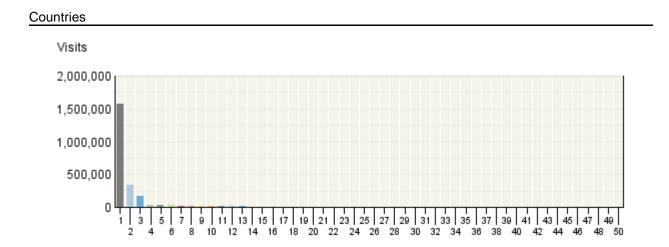

### **Countries**

List of countries from where we have most of visitors to the portal.

| Countries |                           |           |          |
|-----------|---------------------------|-----------|----------|
|           | Countries                 | Visits    | % Visits |
| 1.        | India (IN)                | 1,569,650 | 67%      |
| 2.        | United States (US)        | 330,850   | 14%      |
| 3.        | Finland (FI)              | 164,259   | 7%       |
| 4.        | Unknown Country           | 32,036    | 1%       |
| 5.        | China (CN)                | 31,115    | 1%       |
| 6.        | United Kingdom (UK)       | 23,572    | 1%       |
| 7.        | Australia (AU)            | 22,242    | 1%       |
| 8.        | Singapore (SG)            | 14,665    | 1%       |
| 9.        | Netherlands (NL)          | 14,625    | 1%       |
| 10.       | Germany (DE)              | 14,035    | 1%       |
| 11.       | Canada (CA)               | 9,766     | 0%       |
| 12.       | Poland (PL)               | 8,665     | 0%       |
| 13.       | France (FR)               | 7,646     | 0%       |
| 14.       | United Arab Emirates (AE) | 6,285     | 0%       |
| 15.       | Ukraine (UA)              | 6,014     | 0%       |
| 16.       | Hong Kong (HK)            | 5,117     | 0%       |
| 17.       | Saudi Arabia (SA)         | 5,088     | 0%       |
| 18.       | Russian Federation (RU)   | 4,494     | 0%       |
| 19.       | Korea (South) (KR)        | 4,163     | 0%       |
| 20.       | Sweden (SE)               | 3,450     | 0%       |