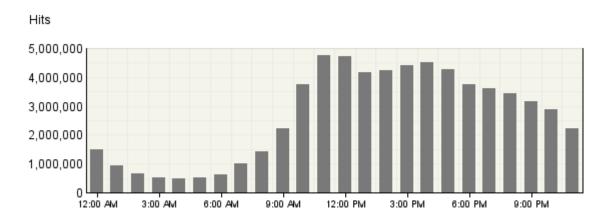

#### Hits by Hour of the Day

This report shows the most and the least active hour of the day for the report period. If there are several days in the report period, the value presented is the sum of all hits during that period of time for all days.

| Hits by Hour of the Day |           |        |  |  |
|-------------------------|-----------|--------|--|--|
| Hour                    | Hits      | % Hits |  |  |
| 12:00 AM                | 1,485,313 | 2%     |  |  |
| 1:00 AM                 | 939,994   | 1%     |  |  |
| 2:00 AM                 | 660,304   | 1%     |  |  |
| 3:00 AM                 | 529,144   | 1%     |  |  |
| 4:00 AM                 | 484,304   | 1%     |  |  |
| 5:00 AM                 | 504,475   | 1%     |  |  |
| 6:00 AM                 | 638,259   | 1%     |  |  |
| 7:00 AM                 | 990,518   | 2%     |  |  |
| 8:00 AM                 | 1,437,579 | 2%     |  |  |
| 9:00 AM                 | 2,228,339 | 3%     |  |  |
| 10:00 AM                | 3,754,833 | 6%     |  |  |
| 11:00 AM                | 4,752,059 | 7%     |  |  |
| 12:00 PM                | 4,728,920 | 7%     |  |  |
| 1:00 PM                 | 4,175,487 | 7%     |  |  |
| 2:00 PM                 | 4,219,251 | 7%     |  |  |
| 3:00 PM                 | 4,406,442 | 7%     |  |  |
| 4:00 PM                 | 4,525,794 | 7%     |  |  |
| 5:00 PM                 | 4,283,061 | 7%     |  |  |
| 6:00 PM                 | 3,743,839 | 6%     |  |  |
| 7:00 PM                 | 3,594,634 | 6%     |  |  |
| 8:00 PM                 | 3,446,533 | 5%     |  |  |
| 9:00 PM                 | 3,159,433 | 5%     |  |  |
| 10:00 PM                | 2,865,632 | 4%     |  |  |
| 11:00 PM                | 2,225,229 | 3%     |  |  |