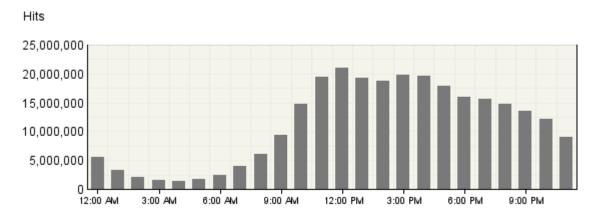

# Hits by Hour of the Day

This report shows the most and the least active hour of the day for the report period. If there are several days in the report period, the value presented is the sum of all hits during that period of time for all days.

#### Hits by Hour of the Day

| Hits by Hour of the Day |            |        |  |
|-------------------------|------------|--------|--|
| Hour                    | Hits       | % Hits |  |
| 12:00 AM                | 5,553,559  | 2%     |  |
| 1:00 AM                 | 3,315,363  | 1%     |  |
| 2:00 AM                 | 2,161,665  | 1%     |  |
| 3:00 AM                 | 1,635,544  | 1%     |  |
| 4:00 AM                 | 1,467,210  | 1%     |  |
| 5:00 AM                 | 1,654,091  | 1%     |  |
| 6:00 AM                 | 2,426,043  | 1%     |  |
| 7:00 AM                 | 4,067,131  | 2%     |  |
| 8:00 AM                 | 6,065,885  | 2%     |  |
| 9:00 AM                 | 9,366,694  | 3%     |  |
| 10:00 AM                | 14,793,039 | 5%     |  |
| 11:00 AM                | 19,401,574 | 7%     |  |
| 12:00 PM                | 21,064,618 | 8%     |  |
| 1:00 PM                 | 19,301,118 | 7%     |  |
| 2:00 PM                 | 18,716,550 | 7%     |  |
| 3:00 PM                 | 19,779,292 | 7%     |  |
| 4:00 PM                 | 19,567,272 | 7%     |  |
| 5:00 PM                 | 17,942,174 | 7%     |  |
| 6:00 PM                 | 16,015,521 | 6%     |  |
| 7:00 PM                 | 15,625,725 | 6%     |  |
| 8:00 PM                 | 14,837,047 | 6%     |  |
| 9:00 PM                 | 13,551,662 | 5%     |  |
| 10:00 PM                | 12,146,917 | 5%     |  |
| 11:00 PM                | 9,110,580  | 3%     |  |