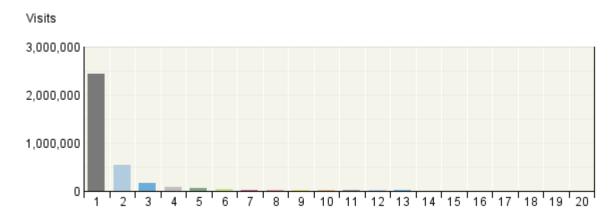

## **Countries**

List of countries from where we have most of visitors to the portal.

### Countries

| Countries |                           |           |          |
|-----------|---------------------------|-----------|----------|
|           | Countries                 | Visits    | % Visits |
| 1.        | India (IN)                | 2,437,322 | 68%      |
| 2.        | United States (US)        | 544,394   | 15%      |
| 3.        | Netherlands (NL)          | 170,252   | 5%       |
| 4.        | Australia (AU)            | 76,529    | 2%       |
| 5.        | China (CN)                | 57,353    | 2%       |
| 6.        | Unknown Country           | 34,402    | 1%       |
| 7.        | Singapore (SG)            | 30,301    | 1%       |
| 8.        | United Kingdom (UK)       | 25,623    | 1%       |
| 9.        | France (FR)               | 16,868    | 0%       |
| 10.       | Ukraine (UA)              | 13,835    | 0%       |
| 11.       | United Arab Emirates (AE) | 13,540    | 0%       |
| 12.       | Canada (CA)               | 12,391    | 0%       |
| 13.       | Germany (DE)              | 12,388    | 0%       |
| 14.       | Saudi Arabia (SA)         | 8,931     | 0%       |
| 15.       | Russian Federation (RU)   | 7,450     | 0%       |
| 16.       | Finland (FI)              | 6,815     | 0%       |
| 17.       | Japan (JP)                | 6,704     | 0%       |
| 18.       | Korea (South) (KR)        | 5,526     | 0%       |
| 19.       | Hong Kong (HK)            | 5,199     | 0%       |
| 20.       | Qatar (QA)                | 4,683     | 0%       |