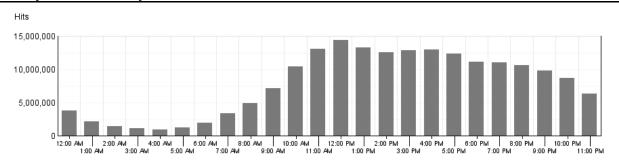

#### Hits by Hour of the Day

This report shows the most and the least active hour of the day for the report period. If there are several days in the report period, the value presented is the sum of all hits during that period of time for all days.

#### Hits by Hour of the Day

| ŀ     | ITS BY HOUR OF THE DAY |        |
|-------|------------------------|--------|
| Hour  | Hits                   | % Hits |
| 00:00 | 3,793,401              | 2.02%  |
| 01:00 | 2,170,309              | 1.16%  |
| 02:00 | 1,396,195              | 0.75%  |
| 03:00 | 1,076,278              | 0.57%  |
| 04:00 | 966,421                | 0.52%  |
| 05:00 | 1,175,595              | 0.63%  |
| 06:00 | 1,940,738              | 1.04%  |
| 07:00 | 3,385,633              | 1.81%  |
| 08:00 | 4,889,713              | 2.61%  |
| 09:00 | 7,116,875              | 3.80%  |
| 10:00 | 10,395,113             | 5.55%  |
| 11:00 | 13,076,587             | 6.98%  |
| 12:00 | 14,401,430             | 7.69%  |
| 13:00 | 13,219,538             | 7.06%  |
| 14:00 | 12,589,120             | 6.72%  |
| 15:00 | 12,890,068             | 6.88%  |
| 16:00 | 12,931,541             | 6.90%  |
| 17:00 | 12,397,704             | 6.62%  |
| 18:00 | 11,142,665             | 5.95%  |
| 19:00 | 11,059,212             | 5.90%  |
| 20:00 | 10,570,170             | 5.64%  |
| 21:00 | 9,803,829              | 5.23%  |
| 22:00 | 8,633,964              | 4.61%  |
| 23:00 | 6,310,838              | 3.37%  |