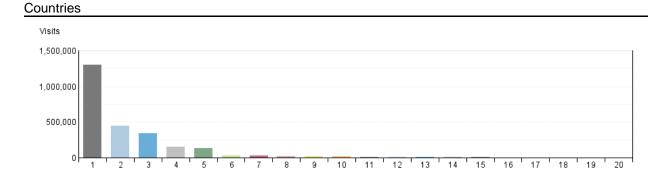

### **Countries**

List of countries from where we have most of visitors to the portal.

| COUNTRIES |                           |           |          |
|-----------|---------------------------|-----------|----------|
|           | Countries                 | Visits    | % Visits |
| 1.        | India (IN)                | 1,298,921 | 49.99%   |
| 2.        | Canada (CA)               | 448,672   | 17.27%   |
| 3.        | United States (US)        | 337,854   | 13.00%   |
| 4.        | Australia (AU)            | 149,652   | 5.76%    |
| 5.        | Indonesia (ID)            | 129,825   | 5.00%    |
| 6.        | Netherlands (NL)          | 31,924    | 1.23%    |
| 7.        | **                        | 29,570    | 1.14%    |
| 8.        | Unknown Country           | 21,085    | 0.81%    |
| 9.        | United Kingdom (UK)       | 15,666    | 0.60%    |
| 10.       | China (CN)                | 14,866    | 0.57%    |
| 11.       | Germany (DE)              | 11,269    | 0.43%    |
| 12.       | Singapore (SG)            | 10,637    | 0.41%    |
| 13.       | United Arab Emirates (AE) | 10,157    | 0.39%    |
| 14.       | France (FR)               | 6,151     | 0.24%    |
| 15.       | Russian Federation (RU)   | 5,726     | 0.22%    |
| 16.       | Romania (RO)              | 4,594     | 0.18%    |
| 17.       | Ukraine (UA)              | 3,995     | 0.15%    |
| 18.       | Saudi Arabia (SA)         | 3,662     | 0.14%    |
| 19.       | Hong Kong (HK)            | 3,623     | 0.14%    |
| 20.       | Sweden (SE)               | 3,546     | 0.14%    |