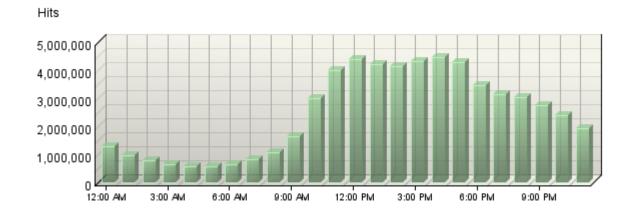

#### Hits by Hour of the Day

This report shows the most and the least active hour of the day for the report period. If there are several days in the report period, the value presented is the sum of all hits during that period of time for all days.

| Hour     | Hits       | % Hits  |
|----------|------------|---------|
| 12:00 AM | 1,302,495  | 2%      |
| 1:00 AM  | 979,571    | 2%      |
| 2:00 AM  | 771,696    | 1%      |
| 3:00 AM  | 636,169    | 1%      |
| 4:00 AM  | 560,881    | 1%      |
| 5:00 AM  | 578,551    | 1%      |
| 6:00 AM  | 651,912    | 1%      |
| 7:00 AM  | 832,251    | 1%      |
| 8:00 AM  | 1,065,437  | 2%      |
| 9:00 AM  | 1,656,556  | 3%      |
| 10:00 AM | 3,008,614  | 5%      |
| 11:00 AM | 4,006,285  | 7%      |
| 12:00 PM | 4,402,593  | 8%      |
| 1:00 PM  | 4,228,599  | 7%      |
| 2:00 PM  | 4,130,923  | 7%      |
| 3:00 PM  | 4,326,140  | 7%      |
| 4:00 PM  | 4,463,905  | 8%      |
| 5:00 PM  | 4,268,236  | 7%      |
| 6:00 PM  | 3,451,970  | 6%      |
| 7:00 PM  | 3,154,984  | 5%      |
| 8:00 PM  | 3,036,410  | 5%      |
| 9:00 PM  | 2,758,548  | 5%      |
| 10:00 PM | 2,381,098  | 4%      |
| 11:00 PM | 1,928,028  | 3%      |
| Total    | 58,581,852 | 100.00% |