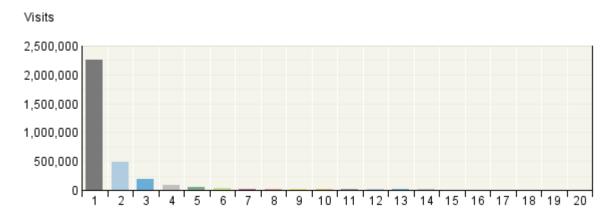

## **Countries**

List of countries from where we have most of visitors to the portal.

### Countries

| Countries |                           |           |          |
|-----------|---------------------------|-----------|----------|
|           | Countries                 | Visits    | % Visits |
| 1.        | India (IN)                | 2,253,419 | 68%      |
| 2.        | United States (US)        | 491,783   | 15%      |
| 3.        | Netherlands (NL)          | 194,771   | 6%       |
| 4.        | Australia (AU)            | 82,509    | 2%       |
| 5.        | China (CN)                | 45,512    | 1%       |
| 6.        | Unknown Country           | 31,548    | 1%       |
| 7.        | United Kingdom (UK)       | 23,120    | 1%       |
| 8.        | Singapore (SG)            | 22,894    | 1%       |
| 9.        | France (FR)               | 18,097    | 1%       |
| 10.       | Germany (DE)              | 17,575    | 1%       |
| 11.       | Finland (FI)              | 13,082    | 0%       |
| 12.       | United Arab Emirates (AE) | 11,186    | 0%       |
| 13.       | Iceland (IS)              | 9,082     | 0%       |
| 14.       | Canada (CA)               | 8,994     | 0%       |
| 15.       | Saudi Arabia (SA)         | 6,607     | 0%       |
| 16.       | Ukraine (UA)              | 6,569     | 0%       |
| 17.       | Russian Federation (RU)   | 6,287     | 0%       |
| 18.       | Korea (South) (KR)        | 5,181     | 0%       |
| 19.       | Japan (JP)                | 5,026     | 0%       |
| 20.       | Hong Kong (HK)            | 4,717     | 0%       |