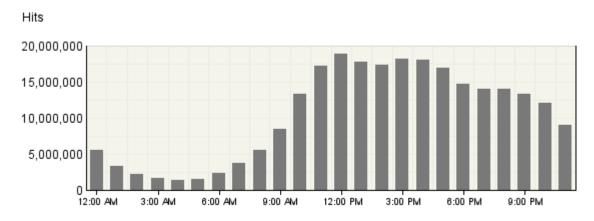

# Hits by Hour of the Day

This report shows the most and the least active hour of the day for the report period. If there are several days in the report period, the value presented is the sum of all hits during that period of time for all days.

#### Hits by Hour of the Day

| Hits by Hour of the Day |            |        |  |
|-------------------------|------------|--------|--|
| Hour                    | Hits       | % Hits |  |
| 12:00 AM                | 5,610,291  | 2%     |  |
| 1:00 AM                 | 3,349,668  | 1%     |  |
| 2:00 AM                 | 2,219,335  | 1%     |  |
| 3:00 AM                 | 1,655,541  | 1%     |  |
| 4:00 AM                 | 1,457,649  | 1%     |  |
| 5:00 AM                 | 1,592,702  | 1%     |  |
| 6:00 AM                 | 2,297,724  | 1%     |  |
| 7:00 AM                 | 3,708,295  | 1%     |  |
| 8:00 AM                 | 5,597,811  | 2%     |  |
| 9:00 AM                 | 8,499,804  | 3%     |  |
| 10:00 AM                | 13,353,589 | 5%     |  |
| 11:00 AM                | 17,183,065 | 7%     |  |
| 12:00 PM                | 18,917,722 | 8%     |  |
| 1:00 PM                 | 17,737,860 | 7%     |  |
| 2:00 PM                 | 17,345,521 | 7%     |  |
| 3:00 PM                 | 18,203,925 | 7%     |  |
| 4:00 PM                 | 18,017,554 | 7%     |  |
| 5:00 PM                 | 17,003,698 | 7%     |  |
| 6:00 PM                 | 14,699,759 | 6%     |  |
| 7:00 PM                 | 14,071,114 | 6%     |  |
| 8:00 PM                 | 14,023,756 | 6%     |  |
| 9:00 PM                 | 13,332,550 | 5%     |  |
| 10:00 PM                | 12,066,624 | 5%     |  |
| 11:00 PM                | 9,059,180  | 4%     |  |