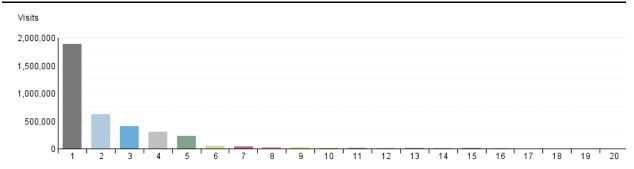

### **Countries**

List of countries from where we have most of visitors to the portal.

#### Countries

|     | COUNTRIES                 |           |          |  |
|-----|---------------------------|-----------|----------|--|
|     | Countries                 | Visits    | % Visits |  |
| 1.  | India (IN)                | 1,887,981 | 50.03%   |  |
| 2.  | Canada (CA)               | 616,538   | 16.34%   |  |
| 3.  | United States (US)        | 409,053   | 10.84%   |  |
| 4.  | Indonesia (ID)            | 300,608   | 7.97%    |  |
| 5.  | Australia (AU)            | 230,798   | 6.12%    |  |
| 6.  | Netherlands (NL)          | 49,097    | 1.30%    |  |
| 7.  | **                        | 44,255    | 1.17%    |  |
| 8.  | Unknown Country           | 24,301    | 0.64%    |  |
| 9.  | United Kingdom (UK)       | 23,567    | 0.62%    |  |
| 10. | United Arab Emirates (AE) | 17,142    | 0.45%    |  |
| 11. | Singapore (SG)            | 16,007    | 0.42%    |  |
| 12. | China (CN)                | 13,560    | 0.36%    |  |
| 13. | Germany (DE)              | 11,808    | 0.31%    |  |
| 14. | France (FR)               | 7,496     | 0.20%    |  |
| 15. | Romania (RO)              | 7,258     | 0.19%    |  |
| 16. | Russian Federation (RU)   | 7,150     | 0.19%    |  |
| 17. | Saudi Arabia (SA)         | 6,185     | 0.16%    |  |
| 18. | Hong Kong (HK)            | 5,618     | 0.15%    |  |
| 19. | Qatar (QA)                | 4,906     | 0.13%    |  |
| 20. | Ukraine (UA)              | 4,848     | 0.13%    |  |