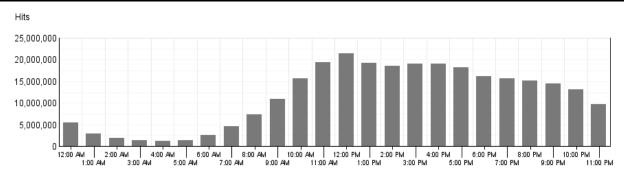

# Hits by Hour of the Day

This report shows the most and the least active hour of the day for the report period. If there are several days in the report period, the value presented is the sum of all hits during that period of time for all days.

### Hits by Hour of the Day

| HITS BY HOUR OF THE DAY |            |        |  |  |
|-------------------------|------------|--------|--|--|
| Hour                    | Hits       | % Hits |  |  |
| 00:00                   | 5,447,947  | 1.99%  |  |  |
| 01:00                   | 2,910,301  | 1.06%  |  |  |
| 02:00                   | 1,793,284  | 0.65%  |  |  |
| 03:00                   | 1,304,652  | 0.48%  |  |  |
| 04:00                   | 1,151,786  | 0.42%  |  |  |
| 05:00                   | 1,418,764  | 0.52%  |  |  |
| 06:00                   | 2,480,223  | 0.91%  |  |  |
| 07:00                   | 4,638,227  | 1.69%  |  |  |
| 08:00                   | 7,281,654  | 2.66%  |  |  |
| 09:00                   | 10,801,423 | 3.94%  |  |  |
| 10:00                   | 15,627,682 | 5.71%  |  |  |
| 11:00                   | 19,374,636 | 7.07%  |  |  |
| 12:00                   | 21,400,412 | 7.81%  |  |  |
| 13:00                   | 19,265,400 | 7.03%  |  |  |
| 14:00                   | 18,493,069 | 6.75%  |  |  |
| 15:00                   | 19,034,716 | 6.95%  |  |  |
| 16:00                   | 19,016,138 | 6.94%  |  |  |
| 17:00                   | 18,165,837 | 6.63%  |  |  |
| 18:00                   | 16,171,578 | 5.90%  |  |  |
| 19:00                   | 15,711,110 | 5.74%  |  |  |
| 20:00                   | 15,212,821 | 5.55%  |  |  |
| 21:00                   | 14,375,275 | 5.25%  |  |  |
| 22:00                   | 13,123,851 | 4.79%  |  |  |
| 23:00                   | 9,675,840  | 3.53%  |  |  |