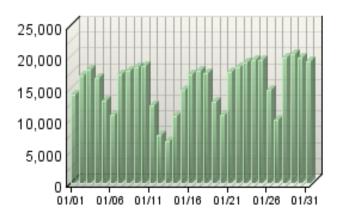

#### **Active Visits Trend**

Active Visits

| Visitor Summary            | _       |
|----------------------------|---------|
| Visitors                   | 294,714 |
| Visitors Who Visited Once  | 251,505 |
| Visitors Who Visited More  | 43,209  |
| Than Once                  |         |
| Average Visits per Visitor | 1.65    |

| Visit Summary            |          |  |
|--------------------------|----------|--|
| Visits                   | 486,175  |  |
| Average per Day          | 15,683   |  |
| Average Visit Duration   | 00:10:36 |  |
| Median Visit Duration    | 00:03:09 |  |
| International Visits     | 42.13%   |  |
| Visits of Unknown Origin | 5.56%    |  |
| Visits from India (IN)   | 52.32%   |  |