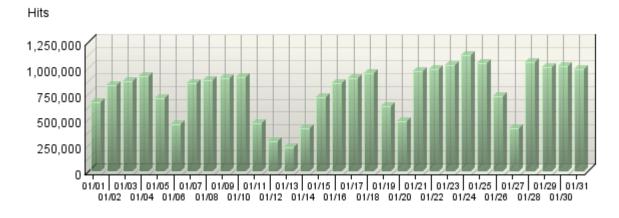

# Hits by day of the month

#### **Hits Trend**

| Hits Trend |           |        |
|------------|-----------|--------|
| Day        | Hits      | % Hits |
| 01/01      | 669,211   | 2.75%  |
| 01/02      | 838,011   | 3.45%  |
| 01/03      | 872,102   | 3.59%  |
| 01/04      | 920,937   | 3.79%  |
| 01/05      | 707,782   | 2.91%  |
| 01/06      | 457,050   | 1.88%  |
| 01/07      | 850,157   | 3.50%  |
| 01/08      | 880,953   | 3.63%  |
| 01/09      | 900,999   | 3.71%  |
| 01/10      | 906,555   | 3.73%  |
| 01/11      | 465,871   | 1.92%  |
| 01/12      | 286,874   | 1.18%  |
| 01/13      | 229,210   | 0.94%  |
| 01/14      | 420,523   | 1.73%  |
| 01/15      | 716,152   | 2.95%  |
| 01/16      | 854,927   | 3.52%  |
| 01/17      | 898,030   | 3.70%  |
| 01/18      | 945,986   | 3.89%  |
| 01/19      | 625,764   | 2.58%  |
| 01/20      | 485,875   | 2.00%  |
| 01/21      | 966,182   | 3.98%  |
| 01/22      | 987,338   | 4.06%  |
| 01/23      | 1,031,955 | 4.25%  |
| 01/24      | 1,122,213 | 4.62%  |
| 01/25      | 1,049,919 | 4.32%  |
| 01/26      | 730,830   | 3.01%  |
| 01/27      | 415,834   | 1.71%  |
| 01/28      | 1,052,301 | 4.33%  |
| 01/29      | 1,007,472 | 4.15%  |

#### **Hits Trend**

| Total | 24,298,706 | 100.00% |
|-------|------------|---------|
| 01/31 | 987,147    | 4.06%   |
| 01/30 | 1,014,546  | 4.18%   |