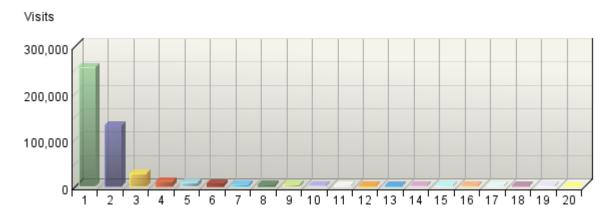

#### **Countries**

|     | Countries                                 |         |          |  |
|-----|-------------------------------------------|---------|----------|--|
|     | Countries                                 | Visits  | % Visits |  |
| 1.  | India (IN)                                | 254,355 | 52.32%   |  |
| 2.  | United States (US)                        | 130,681 | 26.88%   |  |
| 3.  | Unknown Country                           | 27,016  | 5.56%    |  |
| 4.  | Singapore (SG)                            | 9,852   | 2.03%    |  |
| 5.  | Australia (AU)                            | 8,610   | 1.77%    |  |
| 6.  | United Kingdom (UK)                       | 7,261   | 1.49%    |  |
| 7.  | Germany (DE)                              | 3,889   | 0.80%    |  |
| 8.  | Canada (CA)                               | 3,802   | 0.78%    |  |
| 9.  | Netherlands (NL)                          | 3,549   | 0.73%    |  |
| 10. | United Arab Emirates (AE)                 | 3,193   | 0.66%    |  |
| 11. | Korea (South) (KR)                        | 2,656   | 0.55%    |  |
| 12. | China (CN)                                | 2,190   | 0.45%    |  |
| 13. | France (FR)                               | 2,186   | 0.45%    |  |
| 14. | Saudi Arabia (SA)                         | 1,887   | 0.39%    |  |
| 15. | Sweden (SE)                               | 1,355   | 0.28%    |  |
| 16. | Hong Kong (HK)                            | 1,297   | 0.27%    |  |
| 17. | Norway (NO)                               | 1,281   | 0.26%    |  |
| 18. | Western Europe - country unspecified (EU) | 1,243   | 0.26%    |  |
| 19. | Japan (JP)                                | 1,223   | 0.25%    |  |
| 20. | Malaysia (MY)                             | 1,004   | 0.21%    |  |
|     | Subtotal for rows 1–20                    | 468,530 | 96.37%   |  |
|     | Other                                     | 17,645  | 3.63%    |  |
|     | Total                                     | 486,175 | 100.00%  |  |
|     | Countries 1–20 of 174                     |         |          |  |