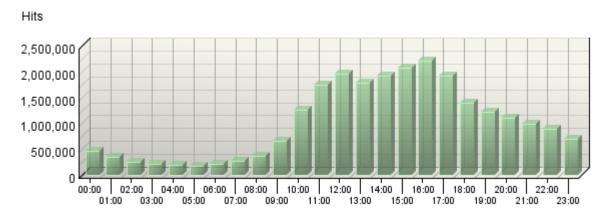

# Hits by Hour of the Day

This report shows the most and the least active hour of the day for the report period. If there are several days in the report period, the value presented is the sum of all hits during that period of time for all days.

#### Hits by Hour of the Day

| Hits by Hour of the Day |            |         |
|-------------------------|------------|---------|
| Hour                    | Hits       | % Hits  |
| 00:00                   | 473,892    | 1.95%   |
| 01:00                   | 341,697    | 1.41%   |
| 02:00                   | 254,368    | 1.05%   |
| 03:00                   | 217,604    | 0.90%   |
| 04:00                   | 185,957    | 0.77%   |
| 05:00                   | 179,342    | 0.74%   |
| 06:00                   | 217,001    | 0.89%   |
| 07:00                   | 264,177    | 1.09%   |
| 08:00                   | 362,387    | 1.49%   |
| 09:00                   | 654,141    | 2.69%   |
| 10:00                   | 1,263,208  | 5.20%   |
| 11:00                   | 1,748,163  | 7.19%   |
| 12:00                   | 1,952,287  | 8.03%   |
| 13:00                   | 1,791,828  | 7.37%   |
| 14:00                   | 1,918,613  | 7.90%   |
| 15:00                   | 2,066,128  | 8.50%   |
| 16:00                   | 2,201,867  | 9.06%   |
| 17:00                   | 1,920,833  | 7.91%   |
| 18:00                   | 1,391,097  | 5.72%   |
| 19:00                   | 1,213,051  | 4.99%   |
| 20:00                   | 1,102,626  | 4.54%   |
| 21:00                   | 992,358    | 4.08%   |
| 22:00                   | 887,010    | 3.65%   |
| 23:00                   | 699,071    | 2.88%   |
| Total                   | 24,298,706 | 100.00% |