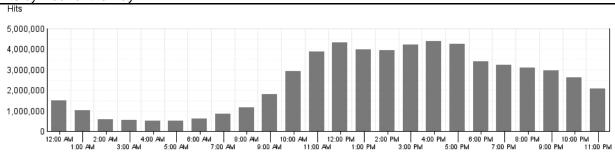

# Hits by Hour of the Day

This report shows the most and the least active hour of the day for the report period. If there are several days in the report period, the value presented is the sum of all hits during that period of time for all days.

| Hits by Hour of the Day |           |        |  |
|-------------------------|-----------|--------|--|
| Hour                    | Hits      | % Hits |  |
| 00:00                   | 1,481,241 | 2.54%  |  |
| 01:00                   | 1,008,123 | 1.73%  |  |
| 02:00                   | 576,840   | 0.99%  |  |
| 03:00                   | 544,804   | 0.93%  |  |
| 04:00                   | 499,405   | 0.86%  |  |
| 05:00                   | 500,562   | 0.86%  |  |
| 06:00                   | 597,964   | 1.03%  |  |
| 07:00                   | 837,559   | 1.44%  |  |
| 08:00                   | 1,162,844 | 1.99%  |  |
| 09:00                   | 1,817,566 | 3.12%  |  |
| 10:00                   | 2,925,011 | 5.01%  |  |
| 11:00                   | 3,889,190 | 6.67%  |  |
| 12:00                   | 4,330,155 | 7.42%  |  |
| 13:00                   | 3,991,860 | 6.84%  |  |
| 14:00                   | 3,944,971 | 6.76%  |  |
| 15:00                   | 4,219,383 | 7.23%  |  |
| 16:00                   | 4,372,974 | 7.50%  |  |
| 17:00                   | 4,236,105 | 7.26%  |  |
| 18:00                   | 3,416,892 | 5.86%  |  |
| 19:00                   | 3,215,623 | 5.51%  |  |
| 20:00                   | 3,088,361 | 5.29%  |  |
| 21:00                   | 2,956,999 | 5.07%  |  |
| 22:00                   | 2,630,157 | 4.51%  |  |
| 23:00                   | 2,089,784 | 3.58%  |  |