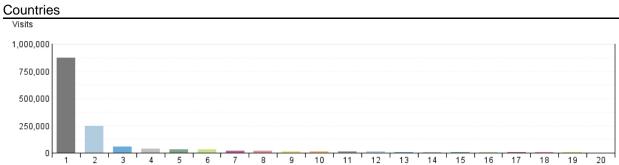

### **Countries**

List of countries from where we have most of visitors to the portal.

| Countries |                           |         |          |
|-----------|---------------------------|---------|----------|
|           | Countries                 | Visits  | % Visits |
| 1.        | India (IN)                | 874,418 | 60.52%   |
| 2.        | United States (US)        | 243,710 | 16.87%   |
| 3.        | Netherlands (NL)          | 59,428  | 4.11%    |
| 4.        | Australia (AU)            | 36,287  | 2.51%    |
| 5.        | Unknown Country           | 30,318  | 2.10%    |
| 6.        | Norway (NO)               | 29,763  | 2.06%    |
| 7.        | United Kingdom (UK)       | 18,458  | 1.28%    |
| 8.        | Singapore (SG)            | 16,676  | 1.15%    |
| 9.        | **                        | 15,423  | 1.07%    |
| 10.       | China (CN)                | 11,690  | 0.81%    |
| 11.       | Germany (DE)              | 9,909   | 0.69%    |
| 12.       | United Arab Emirates (AE) | 9,885   | 0.68%    |
| 13.       | Canada (CA)               | 7,790   | 0.54%    |
| 14.       | Saudi Arabia (SA)         | 7,603   | 0.53%    |
| 15.       | Japan (JP)                | 5,502   | 0.38%    |
| 16.       | France (FR)               | 5,332   | 0.37%    |
| 17.       | Pakistan (PK)             | 3,996   | 0.28%    |
| 18.       | Russian Federation (RU)   | 3,780   | 0.26%    |
| 19.       | Hong Kong (HK)            | 3,458   | 0.24%    |
| 20.       | Qatar (QA)                | 2,460   | 0.17%    |