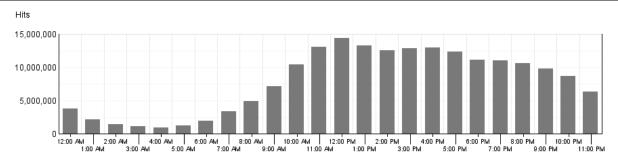

# Hits by Hour of the Day

This report shows the most and the least active hour of the day for the report period. If there are several days in the report period, the value presented is the sum of all hits during that period of time for all days.

#### Hits by Hour of the Day

| HITS BY HOUR OF THE DAY |            |        |  |  |
|-------------------------|------------|--------|--|--|
| Hour                    | Hits       | % Hits |  |  |
| 00:00                   | 4,180,376  | 1.99%  |  |  |
| 01:00                   | 2,340,049  | 1.12%  |  |  |
| 02:00                   | 1,503,176  | 0.72%  |  |  |
| 03:00                   | 1,128,105  | 0.54%  |  |  |
| 04:00                   | 1,030,339  | 0.49%  |  |  |
| 05:00                   | 1,206,901  | 0.58%  |  |  |
| 06:00                   | 1,961,851  | 0.94%  |  |  |
| 07:00                   | 3,388,726  | 1.62%  |  |  |
| 08:00                   | 5,159,694  | 2.46%  |  |  |
| 09:00                   | 7,984,091  | 3.81%  |  |  |
| 10:00                   | 11,532,215 | 5.50%  |  |  |
| 11:00                   | 14,553,874 | 6.94%  |  |  |
| 12:00                   | 16,280,587 | 7.77%  |  |  |
| 13:00                   | 14,808,771 | 7.06%  |  |  |
| 14:00                   | 14,191,548 | 6.77%  |  |  |
| 15:00                   | 14,791,084 | 7.06%  |  |  |
| 16:00                   | 14,702,936 | 7.01%  |  |  |
| 17:00                   | 13,843,535 | 6.60%  |  |  |
| 18:00                   | 12,491,212 | 5.96%  |  |  |
| 19:00                   | 12,528,784 | 5.98%  |  |  |
| 20:00                   | 11,977,798 | 5.71%  |  |  |
| 21:00                   | 11,023,733 | 5.26%  |  |  |
| 22:00                   | 9,782,886  | 4.67%  |  |  |
| 23:00                   | 7,225,410  | 3.45%  |  |  |