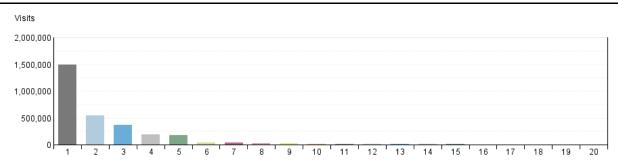

### **Countries**

List of countries from where we have most of visitors to the portal.

### Countries

| COUNTRIES |                           |           |          |
|-----------|---------------------------|-----------|----------|
|           | Countries                 | Visits    | % Visits |
| 1.        | India (IN)                | 1,491,125 | 48.90%   |
| 2.        | Canada (CA)               | 542,897   | 17.80%   |
| 3.        | United States (US)        | 372,139   | 12.20%   |
| 4.        | Indonesia (ID)            | 186,049   | 6.10%    |
| 5.        | Australia (AU)            | 180,119   | 5.91%    |
| 6.        | Netherlands (NL)          | 44,054    | 1.44%    |
| 7.        | **                        | 34,405    | 1.13%    |
| 8.        | Unknown Country           | 23,097    | 0.76%    |
| 9.        | United Kingdom (UK)       | 19,959    | 0.65%    |
| 10.       | Singapore (SG)            | 12,675    | 0.42%    |
| 11.       | Germany (DE)              | 12,586    | 0.41%    |
| 12.       | United Arab Emirates (AE) | 11,090    | 0.36%    |
| 13.       | France (FR)               | 7,718     | 0.25%    |
| 14.       | Russian Federation (RU)   | 7,704     | 0.25%    |
| 15.       | China (CN)                | 7,017     | 0.23%    |
| 16.       | Ukraine (UA)              | 5,200     | 0.17%    |
| 17.       | Romania (RO)              | 5,157     | 0.17%    |
| 18.       | Norway (NO)               | 4,638     | 0.15%    |
| 19.       | Hong Kong (HK)            | 4,313     | 0.14%    |
| 20.       | Sweden (SE)               | 4,038     | 0.13%    |