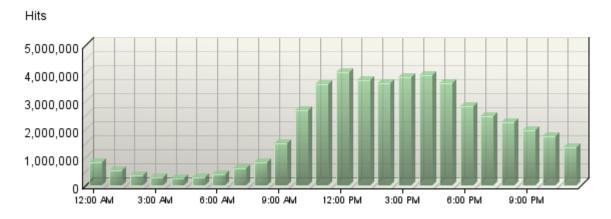

## Hits by Hour of the Day

This report shows the most and the least active hour of the day for the report period. If there are several days in the report period, the value presented is the sum of all hits during that period of time for all days.

### Hits by Hour of the Day

| Hour     | Hits       | % Hits  |
|----------|------------|---------|
| 12:00 AM | 824,381    | 2%      |
| 1:00 AM  | 527,457    | 1%      |
| 2:00 AM  | 374,720    | 1%      |
| 3:00 AM  | 291,198    | 1%      |
| 4:00 AM  | 253,162    | 1%      |
| 5:00 AM  | 276,909    | 1%      |
| 6:00 AM  | 382,655    | 1%      |
| 7:00 AM  | 594,370    | 1%      |
| 8:00 AM  | 822,801    | 2%      |
| 9:00 AM  | 1,482,517  | 3%      |
| 10:00 AM | 2,692,488  | 6%      |
| 11:00 AM | 3,619,931  | 8%      |
| 12:00 PM | 4,037,685  | 8%      |
| 1:00 PM  | 3,751,492  | 8%      |
| 2:00 PM  | 3,630,047  | 8%      |
| 3:00 PM  | 3,850,957  | 8%      |
| 4:00 PM  | 3,938,955  | 8%      |
| 5:00 PM  | 3,644,548  | 8%      |
| 6:00 PM  | 2,833,248  | 6%      |
| 7:00 PM  | 2,451,478  | 5%      |
| 8:00 PM  | 2,248,377  | 5%      |
| 9:00 PM  | 1,977,953  | 4%      |
| 10:00 PM | 1,742,442  | 4%      |
| 11:00 PM | 1,344,373  | 3%      |
| Total    | 47,594,144 | 100.00% |