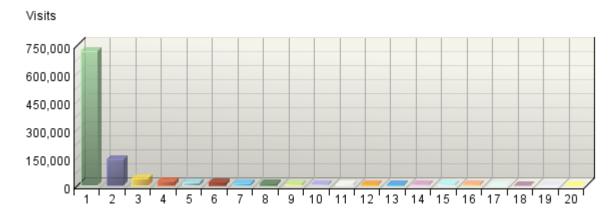

### **Countries**

List of countries from where we have most of visitors to the portal.

#### **Countries**

|     | Countries                                 | Visits    | % Visits |  |
|-----|-------------------------------------------|-----------|----------|--|
| 1.  | India (IN)                                | 719,350   | 70%      |  |
| 2.  | United States (US)                        | 136,994   | 13%      |  |
| 3.  | Unknown Country                           | 36,412    | 4%       |  |
| 4.  | Australia (AU)                            | 19,310    | 2%       |  |
| 5.  | United Kingdom (UK)                       | 13,725    | 1%       |  |
| 6.  | Singapore (SG)                            | 13,444    | 1%       |  |
| 7.  | Germany (DE)                              | 8,903     | 1%       |  |
| 8.  | United Arab Emirates (AE)                 | 8,422     | 1%       |  |
| 9.  | Western Europe - country unspecified (EU) | 5,014     | 0%       |  |
| 10. | Canada (CA)                               | 4,627     | 0%       |  |
| 11. | Korea (South) (KR)                        | 4,423     | 0%       |  |
| 12. | Hong Kong (HK)                            | 3,889     | 0%       |  |
| 13. | Saudi Arabia (SA)                         | 3,794     | 0%       |  |
| 14. | France (FR)                               | 3,322     | 0%       |  |
| 15. | Netherlands (NL)                          | 3,257     | 0%       |  |
| 16. | Japan (JP)                                | 2,809     | 0%       |  |
| 17. | China (CN)                                | 2,440     | 0%       |  |
| 18. | Qatar (QA)                                | 2,374     | 0%       |  |
| 19. | Malaysia (MY)                             | 1,609     | 0%       |  |
| 20. | Kuwait (KW)                               | 1,574     | 0%       |  |
|     | Subtotal for rows 1–20                    | 995,692   | 96.80%   |  |
|     | Other                                     | 32,891    | 3.20%    |  |
|     | Total                                     | 1,028,583 | 100.00%  |  |
|     | Items 1–20 of 200                         |           |          |  |