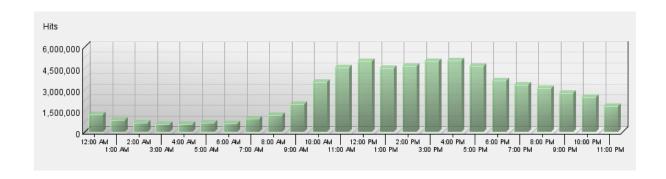

# Hits by Hour of the Day

This report shows the most and the least active hour of the day for the report period. If there are several days in the report period, the value presented is the sum of all hits during that period of time for all days.

| Hour     | Hits       | % Hits  |
|----------|------------|---------|
| 00:00 AM | 1,200,127  | 1.91%   |
| 01:00 AM | 819,105    | 1.30%   |
| 02:00 AM | 638,696    | 1.02%   |
| 03:00 AM | 559,141    | 0.89%   |
| 04:00 AM | 553,351    | 0.88%   |
| 05:00 AM | 620,812    | 0.99%   |
| 06:00 AM | 602,535    | 0.96%   |
| 07:00 AM | 915,927    | 1.46%   |
| 08:00 AM | 1,186,178  | 1.89%   |
| 09:00 AM | 1,948,468  | 3.10%   |
| 10:00 AM | 3,493,689  | 5.56%   |
| 11:00 AM | 4,527,622  | 7.20%   |
| 12:00 AM | 4,967,449  | 7.90%   |
| 13:00 AM | 4,509,108  | 7.17%   |
| 14:00 AM | 4,642,628  | 7.38%   |
| 15:00 AM | 4,984,681  | 7.93%   |
| 16:00 AM | 5,047,975  | 8.03%   |
| 17:00 AM | 4,643,525  | 7.38%   |
| 18:00 AM | 3,621,017  | 5.76%   |
| 19:00 AM | 3,308,532  | 5.26%   |
| 20:00 AM | 3,073,036  | 4.89%   |
| 21:00 AM | 2,744,589  | 4.36%   |
| 22:00 AM | 2,454,456  | 3.90%   |
| 23:00 AM | 1,827,861  | 2.91%   |
| Total    | 62,890,508 | 100.00% |