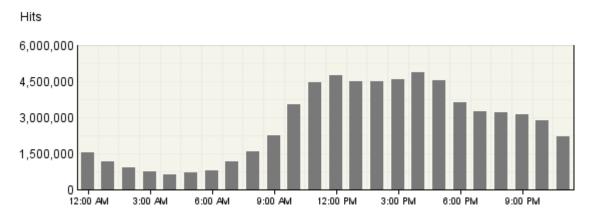

This report shows the most and the least active hour of the day for the report period. If there are several days in the report period, the value presented is the sum of all hits during that period of time for all days.

#### Hits by Hour of the Day

| Hits by Hour of the Day |           |        |  |
|-------------------------|-----------|--------|--|
| Hour                    | Hits      | % Hits |  |
| 12:00 AM                | 1,557,261 | 2%     |  |
| 1:00 AM                 | 1,146,355 | 2%     |  |
| 2:00 AM                 | 928,774   | 1%     |  |
| 3:00 AM                 | 753,382   | 1%     |  |
| 4:00 AM                 | 620,066   | 1%     |  |
| 5:00 AM                 | 715,834   | 1%     |  |
| 6:00 AM                 | 807,220   | 1%     |  |
| 7:00 AM                 | 1,180,288 | 2%     |  |
| 8:00 AM                 | 1,601,597 | 2%     |  |
| 9:00 AM                 | 2,257,893 | 3%     |  |
| 10:00 AM                | 3,535,323 | 5%     |  |
| 11:00 AM                | 4,449,781 | 7%     |  |
| 12:00 PM                | 4,764,027 | 7%     |  |
| 1:00 PM                 | 4,486,981 | 7%     |  |
| 2:00 PM                 | 4,495,501 | 7%     |  |
| 3:00 PM                 | 4,574,895 | 7%     |  |
| 4:00 PM                 | 4,873,470 | 7%     |  |
| 5:00 PM                 | 4,527,887 | 7%     |  |
| 6:00 PM                 | 3,644,562 | 6%     |  |
| 7:00 PM                 | 3,250,060 | 5%     |  |
| 8:00 PM                 | 3,204,338 | 5%     |  |
| 9:00 PM                 | 3,132,598 | 5%     |  |
| 10:00 PM                | 2,870,656 | 4%     |  |
| 11:00 PM                | 2,213,324 | 3%     |  |