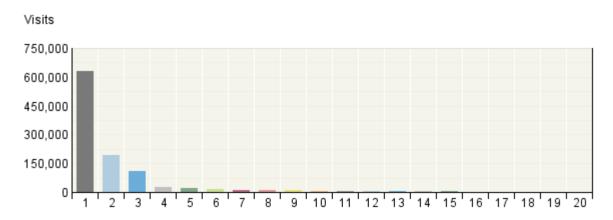

## **Countries**

List of countries from where we have most of visitors to the portal.

#### Countries

|     | Countries                 |         |          |  |
|-----|---------------------------|---------|----------|--|
|     | Countries                 | Visits  | % Visits |  |
| 1.  | India (IN)                | 630,915 | 57%      |  |
| 2.  | United States (US)        | 194,106 | 18%      |  |
| 3.  | Finland (FI)              | 111,444 | 10%      |  |
| 4.  | Unknown Country           | 25,279  | 2%       |  |
| 5.  | China (CN)                | 19,557  | 2%       |  |
| 6.  | United Kingdom (UK)       | 14,086  | 1%       |  |
| 7.  | Australia (AU)            | 11,286  | 1%       |  |
| 8.  | Singapore (SG)            | 10,467  | 1%       |  |
| 9.  | Canada (CA)               | 8,840   | 1%       |  |
| 10. | France (FR)               | 7,783   | 1%       |  |
| 11. | Germany (DE)              | 7,493   | 1%       |  |
| 12. | Netherlands (NL)          | 4,801   | 0%       |  |
| 13. | United Arab Emirates (AE) | 4,324   | 0%       |  |
| 14. | Korea (South) (KR)        | 4,132   | 0%       |  |
| 15. | Saudi Arabia (SA)         | 3,222   | 0%       |  |
| 16. | Hong Kong (HK)            | 2,486   | 0%       |  |
| 17. | Japan (JP)                | 2,336   | 0%       |  |
| 18. | Russian Federation (RU)   | 2,249   | 0%       |  |
| 19. | Sweden (SE)               | 2,136   | 0%       |  |
| 20. | Italy (IT)                | 1,960   | 0%       |  |