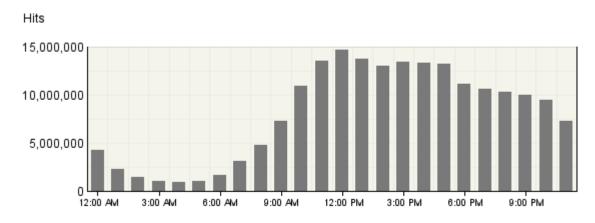

# Hits by Hour of the Day

This report shows the most and the least active hour of the day for the report period. If there are several days in the report period, the value presented is the sum of all hits during that period of time for all days.

#### Hits by Hour of the Day

| Hits by Hour of the Day |            |        |  |
|-------------------------|------------|--------|--|
| Hour                    | Hits       | % Hits |  |
| 12:00 AM                | 4,269,782  | 2%     |  |
| 1:00 AM                 | 2,335,353  | 1%     |  |
| 2:00 AM                 | 1,428,077  | 1%     |  |
| 3:00 AM                 | 1,028,911  | 1%     |  |
| 4:00 AM                 | 896,495    | 0%     |  |
| 5:00 AM                 | 1,079,500  | 1%     |  |
| 6:00 AM                 | 1,694,891  | 1%     |  |
| 7:00 AM                 | 3,108,018  | 2%     |  |
| 8:00 AM                 | 4,811,547  | 2%     |  |
| 9:00 AM                 | 7,283,920  | 4%     |  |
| 10:00 AM                | 10,917,628 | 6%     |  |
| 11:00 AM                | 13,573,841 | 7%     |  |
| 12:00 PM                | 14,671,420 | 8%     |  |
| 1:00 PM                 | 13,699,881 | 7%     |  |
| 2:00 PM                 | 13,047,612 | 7%     |  |
| 3:00 PM                 | 13,387,274 | 7%     |  |
| 4:00 PM                 | 13,286,751 | 7%     |  |
| 5:00 PM                 | 13,190,361 | 7%     |  |
| 6:00 PM                 | 11,175,250 | 6%     |  |
| 7:00 PM                 | 10,596,881 | 6%     |  |
| 8:00 PM                 | 10,338,469 | 5%     |  |
| 9:00 PM                 | 9,986,920  | 5%     |  |
| 10:00 PM                | 9,486,135  | 5%     |  |
| 11:00 PM                | 7,299,800  | 4%     |  |