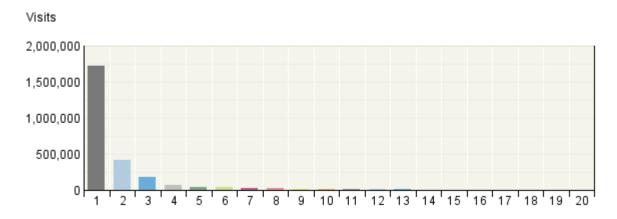

## **Countries**

List of countries from where we have most of visitors to the portal.

### Countries

|     | Countries                 |           |          |  |
|-----|---------------------------|-----------|----------|--|
|     | Countries                 | Visits    | % Visits |  |
| 1.  | India (IN)                | 1,715,696 | 65%      |  |
| 2.  | United States (US)        | 409,860   | 15%      |  |
| 3.  | Finland (FI)              | 174,125   | 7%       |  |
| 4.  | Unknown Country           | 74,161    | 3%       |  |
| 5.  | Australia (AU)            | 39,607    | 1%       |  |
| 6.  | China (CN)                | 38,155    | 1%       |  |
| 7.  | United Kingdom (UK)       | 24,810    | 1%       |  |
| 8.  | Singapore (SG)            | 23,068    | 1%       |  |
| 9.  | Germany (DE)              | 14,528    | 1%       |  |
| 10. | Netherlands (NL)          | 13,962    | 1%       |  |
| 11. | France (FR)               | 13,144    | 0%       |  |
| 12. | Ukraine (UA)              | 11,658    | 0%       |  |
| 13. | United Arab Emirates (AE) | 9,193     | 0%       |  |
| 14. | Canada (CA)               | 6,695     | 0%       |  |
| 15. | Japan (JP)                | 5,666     | 0%       |  |
| 16. | Russian Federation (RU)   | 5,364     | 0%       |  |
| 17. | Saudi Arabia (SA)         | 5,330     | 0%       |  |
| 18. | Korea (South) (KR)        | 4,388     | 0%       |  |
| 19. | Hong Kong (HK)            | 3,719     | 0%       |  |
| 20. | Ireland (IE)              | 2,831     | 0%       |  |