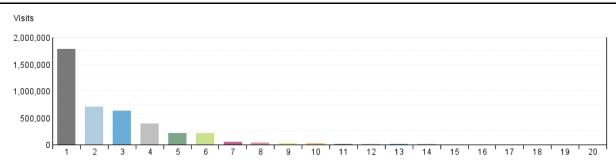

### **Countries**

List of countries from where we have most of visitors to the portal.

#### **Countries**

|     | COUNTRIES                 |           |          |  |  |
|-----|---------------------------|-----------|----------|--|--|
|     | Countries                 | Visits    | % Visits |  |  |
| 1.  | India (IN)                | 1,789,494 | 42.31%   |  |  |
| 2.  | Canada (CA)               | 714,383   | 16.89%   |  |  |
| 3.  | Unknown Country           | 632,103   | 14.95%   |  |  |
| 4.  | United States (US)        | 392,747   | 9.29%    |  |  |
| 5.  | Australia (AU)            | 220,938   | 5.22%    |  |  |
| 6.  | Indonesia (ID)            | 215,374   | 5.09%    |  |  |
| 7.  | Netherlands (NL)          | 46,903    | 1.11%    |  |  |
| 8.  | **                        | 43,728    | 1.03%    |  |  |
| 9.  | China (CN)                | 28,303    | 0.67%    |  |  |
| 10. | United Kingdom (UK)       | 19,507    | 0.46%    |  |  |
| 11. | Singapore (SG)            | 14,421    | 0.34%    |  |  |
| 12. | United Arab Emirates (AE) | 11,146    | 0.26%    |  |  |
| 13. | Russian Federation (RU)   | 8,011     | 0.19%    |  |  |
| 14. | Germany (DE)              | 7,370     | 0.17%    |  |  |
| 15. | France (FR)               | 4,817     | 0.11%    |  |  |
| 16. | Romania (RO)              | 4,238     | 0.10%    |  |  |
| 17. | Hong Kong (HK)            | 4,095     | 0.10%    |  |  |
| 18. | Saudi Arabia (SA)         | 3,884     | 0.09%    |  |  |
| 19. | Italy (IT)                | 3,699     | 0.09%    |  |  |
| 20. | Philippines (PH)          | 3,574     | 0.08%    |  |  |