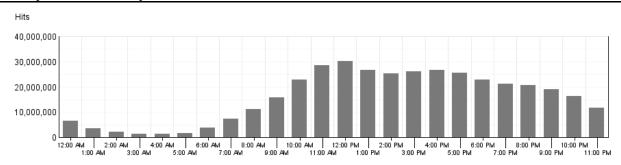

# Hits by Hour of the Day

This report shows the most and the least active hour of the day for the report period. If there are several days in the report period, the value presented is the sum of all hits during that period of time for all days.

### Hits by Hour of the Day

| HITS BY HOUR OF THE DAY |            |        |  |  |
|-------------------------|------------|--------|--|--|
| Hour                    | Hits       | % Hits |  |  |
| 00:00                   | 6,648,577  | 1.76%  |  |  |
| 01:00                   | 3,606,067  | 0.95%  |  |  |
| 02:00                   | 2,145,761  | 0.57%  |  |  |
| 03:00                   | 1,474,436  | 0.39%  |  |  |
| 04:00                   | 1,281,115  | 0.34%  |  |  |
| 05:00                   | 1,761,665  | 0.47%  |  |  |
| 06:00                   | 3,826,034  | 1.01%  |  |  |
| 07:00                   | 7,285,839  | 1.93%  |  |  |
| 08:00                   | 11,114,735 | 2.94%  |  |  |
| 09:00                   | 15,851,338 | 4.19%  |  |  |
| 10:00                   | 22,809,712 | 6.03%  |  |  |
| 11:00                   | 28,469,880 | 7.53%  |  |  |
| 12:00                   | 30,075,056 | 7.95%  |  |  |
| 13:00                   | 26,759,138 | 7.07%  |  |  |
| 14:00                   | 25,296,670 | 6.69%  |  |  |
| 15:00                   | 26,177,660 | 6.92%  |  |  |
| 16:00                   | 26,699,184 | 7.06%  |  |  |
| 17:00                   | 25,672,419 | 6.79%  |  |  |
| 18:00                   | 22,736,096 | 6.01%  |  |  |
| 19:00                   | 21,197,883 | 5.60%  |  |  |
| 20:00                   | 20,603,263 | 5.45%  |  |  |
| 21:00                   | 18,944,062 | 5.01%  |  |  |
| 22:00                   | 16,289,409 | 4.31%  |  |  |
| 23:00                   | 11,597,013 | 3.07%  |  |  |