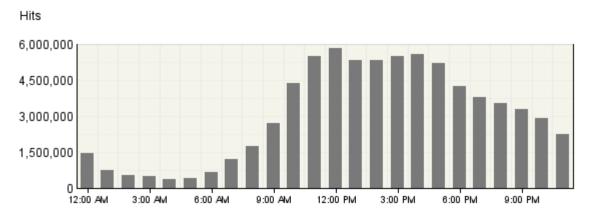

# Hits by Hour of the Day

This report shows the most and the least active hour of the day for the report period. If there are several days in the report period, the value presented is the sum of all hits during that period of time for all days.

#### Hits by Hour of the Day

| Hits by Hour of the Day |           |        |  |
|-------------------------|-----------|--------|--|
| Hour                    | Hits      | % Hits |  |
| 12:00 AM                | 1,448,184 | 2%     |  |
| 1:00 AM                 | 757,373   | 1%     |  |
| 2:00 AM                 | 543,000   | 1%     |  |
| 3:00 AM                 | 510,227   | 1%     |  |
| 4:00 AM                 | 380,535   | 1%     |  |
| 5:00 AM                 | 427,359   | 1%     |  |
| 6:00 AM                 | 661,134   | 1%     |  |
| 7:00 AM                 | 1,194,354 | 2%     |  |
| 8:00 AM                 | 1,751,130 | 2%     |  |
| 9:00 AM                 | 2,710,494 | 4%     |  |
| 10:00 AM                | 4,380,121 | 6%     |  |
| 11:00 AM                | 5,486,977 | 8%     |  |
| 12:00 PM                | 5,850,455 | 8%     |  |
| 1:00 PM                 | 5,320,762 | 7%     |  |
| 2:00 PM                 | 5,332,610 | 7%     |  |
| 3:00 PM                 | 5,509,712 | 8%     |  |
| 4:00 PM                 | 5,563,073 | 8%     |  |
| 5:00 PM                 | 5,194,046 | 7%     |  |
| 6:00 PM                 | 4,256,832 | 6%     |  |
| 7:00 PM                 | 3,799,610 | 5%     |  |
| 8:00 PM                 | 3,523,612 | 5%     |  |
| 9:00 PM                 | 3,299,417 | 5%     |  |
| 10:00 PM                | 2,933,201 | 4%     |  |
| 11:00 PM                | 2,232,853 | 3%     |  |