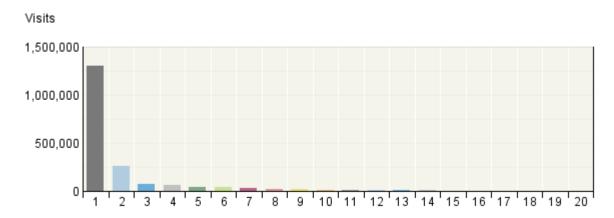

### **Countries**

List of countries from where we have most of visitors to the portal.

#### Countries

| Countries |                           |           |          |
|-----------|---------------------------|-----------|----------|
|           | Countries                 | Visits    | % Visits |
| 1.        | India (IN)                | 1,305,161 | 66%      |
| 2.        | United States (US)        | 260,423   | 13%      |
| 3.        | Australia (AU)            | 69,417    | 4%       |
| 4.        | Netherlands (NL)          | 61,925    | 3%       |
| 5.        | Unknown Country           | 46,825    | 2%       |
| 6.        | **                        | 46,525    | 2%       |
| 7.        | Norway (NO)               | 33,118    | 2%       |
| 8.        | United Kingdom (UK)       | 19,735    | 1%       |
| 9.        | Singapore (SG)            | 18,737    | 1%       |
| 10.       | United Arab Emirates (AE) | 10,664    | 1%       |
| 11.       | Canada (CA)               | 9,018     | 0%       |
| 12.       | Germany (DE)              | 8,579     | 0%       |
| 13.       | China (CN)                | 7,410     | 0%       |
| 14.       | Saudi Arabia (SA)         | 5,734     | 0%       |
| 15.       | France (FR)               | 5,007     | 0%       |
| 16.       | Japan (JP)                | 3,579     | 0%       |
| 17.       | Pakistan (PK)             | 3,502     | 0%       |
| 18.       | Hong Kong (HK)            | 3,310     | 0%       |
| 19.       | Korea (South) (KR)        | 2,904     | 0%       |
| 20.       | Malaysia (MY)             | 2,785     | 0%       |