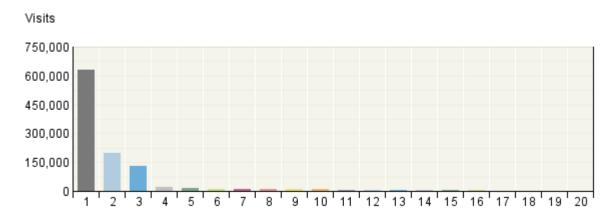

### **Countries**

List of countries from where we have most of visitors to the portal.

#### Countries

|     | Countries                 |         |          |  |
|-----|---------------------------|---------|----------|--|
|     | Countries                 | Visits  | % Visits |  |
| 1.  | India (IN)                | 629,975 | 57%      |  |
| 2.  | United States (US)        | 200,135 | 18%      |  |
| 3.  | Finland (FI)              | 129,866 | 12%      |  |
| 4.  | Unknown Country           | 22,019  | 2%       |  |
| 5.  | United Kingdom (UK)       | 15,781  | 1%       |  |
| 6.  | China (CN)                | 12,314  | 1%       |  |
| 7.  | Australia (AU)            | 10,342  | 1%       |  |
| 8.  | Canada (CA)               | 9,356   | 1%       |  |
| 9.  | Singapore (SG)            | 9,208   | 1%       |  |
| 10. | Germany (DE)              | 7,828   | 1%       |  |
| 11. | France (FR)               | 7,262   | 1%       |  |
| 12. | United Arab Emirates (AE) | 4,837   | 0%       |  |
| 13. | Netherlands (NL)          | 3,658   | 0%       |  |
| 14. | Saudi Arabia (SA)         | 3,386   | 0%       |  |
| 15. | Sweden (SE)               | 3,342   | 0%       |  |
| 16. | Korea (South) (KR)        | 3,299   | 0%       |  |
| 17. | Hong Kong (HK)            | 2,397   | 0%       |  |
| 18. | Japan (JP)                | 2,309   | 0%       |  |
| 19. | Italy (IT)                | 2,135   | 0%       |  |
| 20. | Norway (NO)               | 2,029   | 0%       |  |