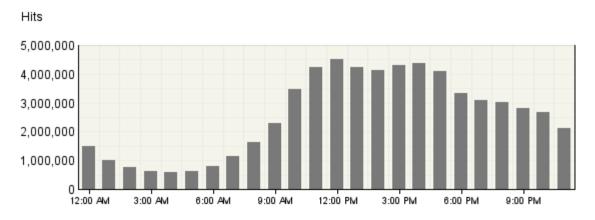

# Hits by Hour of the Day

This report shows the most and the least active hour of the day for the report period. If there are several days in the report period, the value presented is the sum of all hits during that period of time for all days.

#### Hits by Hour of the Day

| Hits by Hour of the Day |           |        |  |
|-------------------------|-----------|--------|--|
| Hour                    | Hits      | % Hits |  |
| 12:00 AM                | 1,485,707 | 2%     |  |
| 1:00 AM                 | 1,000,474 | 2%     |  |
| 2:00 AM                 | 770,522   | 1%     |  |
| 3:00 AM                 | 637,535   | 1%     |  |
| 4:00 AM                 | 583,725   | 1%     |  |
| 5:00 AM                 | 618,040   | 1%     |  |
| 6:00 AM                 | 800,892   | 1%     |  |
| 7:00 AM                 | 1,139,130 | 2%     |  |
| 8:00 AM                 | 1,622,176 | 3%     |  |
| 9:00 AM                 | 2,282,401 | 4%     |  |
| 10:00 AM                | 3,485,442 | 6%     |  |
| 11:00 AM                | 4,231,071 | 7%     |  |
| 12:00 PM                | 4,499,659 | 7%     |  |
| 1:00 PM                 | 4,243,307 | 7%     |  |
| 2:00 PM                 | 4,140,447 | 7%     |  |
| 3:00 PM                 | 4,315,834 | 7%     |  |
| 4:00 PM                 | 4,381,530 | 7%     |  |
| 5:00 PM                 | 4,101,571 | 7%     |  |
| 6:00 PM                 | 3,321,441 | 5%     |  |
| 7:00 PM                 | 3,081,299 | 5%     |  |
| 8:00 PM                 | 3,008,678 | 5%     |  |
| 9:00 PM                 | 2,821,436 | 5%     |  |
| 10:00 PM                | 2,673,498 | 4%     |  |
| 11:00 PM                | 2,114,212 | 3%     |  |