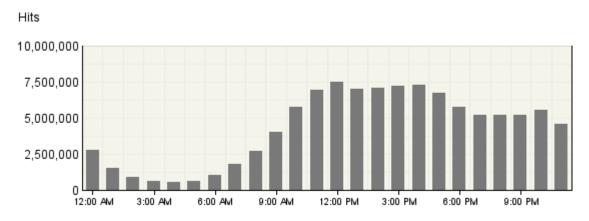

# Hits by Hour of the Day

This report shows the most and the least active hour of the day for the report period. If there are several days in the report period, the value presented is the sum of all hits during that period of time for all days.

#### Hits by Hour of the Day

| Hits by Hour of the Day |           |        |  |
|-------------------------|-----------|--------|--|
| Hour                    | Hits      | % Hits |  |
| 12:00 AM                | 2,771,076 | 3%     |  |
| 1:00 AM                 | 1,494,366 | 1%     |  |
| 2:00 AM                 | 886,591   | 1%     |  |
| 3:00 AM                 | 632,636   | 1%     |  |
| 4:00 AM                 | 536,308   | 1%     |  |
| 5:00 AM                 | 630,644   | 1%     |  |
| 6:00 AM                 | 1,058,584 | 1%     |  |
| 7:00 AM                 | 1,792,947 | 2%     |  |
| 8:00 AM                 | 2,728,445 | 3%     |  |
| 9:00 AM                 | 4,007,615 | 4%     |  |
| 10:00 AM                | 5,740,885 | 6%     |  |
| 11:00 AM                | 6,962,262 | 7%     |  |
| 12:00 PM                | 7,530,892 | 7%     |  |
| 1:00 PM                 | 7,032,061 | 7%     |  |
| 2:00 PM                 | 7,103,637 | 7%     |  |
| 3:00 PM                 | 7,225,555 | 7%     |  |
| 4:00 PM                 | 7,300,953 | 7%     |  |
| 5:00 PM                 | 6,759,111 | 7%     |  |
| 6:00 PM                 | 5,750,845 | 6%     |  |
| 7:00 PM                 | 5,196,308 | 5%     |  |
| 8:00 PM                 | 5,197,501 | 5%     |  |
| 9:00 PM                 | 5,231,196 | 5%     |  |
| 10:00 PM                | 5,537,578 | 5%     |  |
| 11:00 PM                | 4,573,373 | 4%     |  |