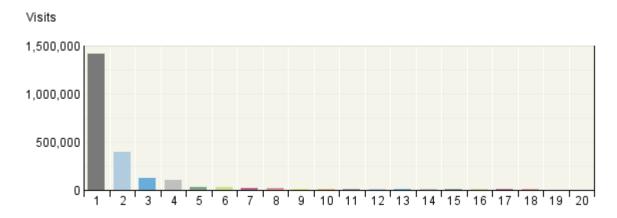

## **Countries**

List of countries from where we have most of visitors to the portal.

### Countries

| Countries |                           |           |          |
|-----------|---------------------------|-----------|----------|
|           | Countries                 | Visits    | % Visits |
| 1.        | India (IN)                | 1,412,563 | 62%      |
| 2.        | United States (US)        | 392,153   | 17%      |
| 3.        | Finland (FI)              | 121,038   | 5%       |
| 4.        | China (CN)                | 99,099    | 4%       |
| 5.        | Australia (AU)            | 31,815    | 1%       |
| 6.        | United Kingdom (UK)       | 28,014    | 1%       |
| 7.        | Unknown Country           | 25,203    | 1%       |
| 8.        | Singapore (SG)            | 21,306    | 1%       |
| 9.        | Netherlands (NL)          | 15,087    | 1%       |
| 10.       | United Arab Emirates (AE) | 12,641    | 1%       |
| 11.       | Germany (DE)              | 12,461    | 1%       |
| 12.       | France (FR)               | 10,459    | 0%       |
| 13.       | Ukraine (UA)              | 9,881     | 0%       |
| 14.       | Sweden (SE)               | 9,783     | 0%       |
| 15.       | Canada (CA)               | 8,348     | 0%       |
| 16.       | Saudi Arabia (SA)         | 7,257     | 0%       |
| 17.       | Japan (JP)                | 6,376     | 0%       |
| 18.       | Russian Federation (RU)   | 5,354     | 0%       |
| 19.       | Korea (South) (KR)        | 5,046     | 0%       |
| 20.       | Qatar (QA)                | 3,190     | 0%       |