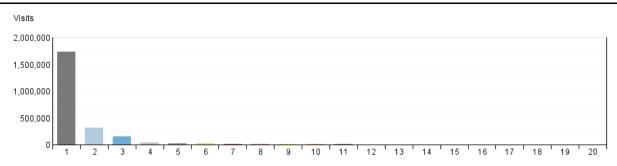

### **Countries**

List of countries from where we have most of visitors to the portal.

### Countries

| COUNTRIES |                           |           |          |  |
|-----------|---------------------------|-----------|----------|--|
|           | Countries                 | Visits    | % Visits |  |
| 1.        | India (IN)                | 1,739,821 | 70.91%   |  |
| 2.        | United States (US)        | 312,253   | 12.73%   |  |
| 3.        | Australia (AU)            | 150,708   | 6.14%    |  |
| 4.        | Netherlands (NL)          | 34,167    | 1.39%    |  |
| 5.        | Unknown Country           | 31,107    | 1.27%    |  |
| 6.        | **                        | 29,338    | 1.20%    |  |
| 7.        | United Kingdom (UK)       | 14,687    | 0.60%    |  |
| 8.        | Singapore (SG)            | 12,410    | 0.51%    |  |
| 9.        | United Arab Emirates (AE) | 10,042    | 0.41%    |  |
| 10.       | Germany (DE)              | 8,109     | 0.33%    |  |
| 11.       | Romania (RO)              | 6,673     | 0.27%    |  |
| 12.       | Canada (CA)               | 6,072     | 0.25%    |  |
| 13.       | China (CN)                | 5,608     | 0.23%    |  |
| 14.       | France (FR)               | 5,569     | 0.23%    |  |
| 15.       | Ukraine (UA)              | 5,010     | 0.20%    |  |
| 16.       | Russian Federation (RU)   | 4,907     | 0.20%    |  |
| 17.       | Sweden (SE)               | 4,890     | 0.20%    |  |
| 18.       | Italy (IT)                | 4,077     | 0.17%    |  |
| 19.       | Hong Kong (HK)            | 3,766     | 0.15%    |  |
| 20.       | Saudi Arabia (SA)         | 3,478     | 0.14%    |  |