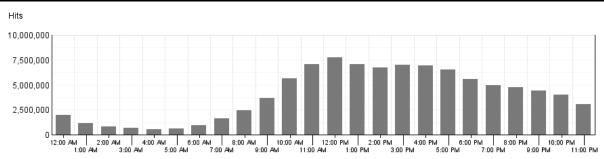

# Hits by Hour of the Day

This report shows the most and the least active hour of the day for the report period. If there are several days in the report period, the value presented is the sum of all hits during that period of time for all days.

#### Hits by Hour of the Day

| HITS BY HOUR OF THE DAY |           |        |  |  |
|-------------------------|-----------|--------|--|--|
| Hour                    | Hits      | % Hits |  |  |
| 00:00                   | 1,972,494 | 2.05%  |  |  |
| 01:00                   | 1,186,127 | 1.23%  |  |  |
| 02:00                   | 797,397   | 0.83%  |  |  |
| 03:00                   | 654,256   | 0.68%  |  |  |
| 04:00                   | 552,265   | 0.57%  |  |  |
| 05:00                   | 636,589   | 0.66%  |  |  |
| 06:00                   | 963,005   | 1.00%  |  |  |
| 07:00                   | 1,633,636 | 1.70%  |  |  |
| 08:00                   | 2,435,918 | 2.53%  |  |  |
| 09:00                   | 3,692,738 | 3.84%  |  |  |
| 10:00                   | 5,640,197 | 5.87%  |  |  |
| 11:00                   | 7,098,280 | 7.38%  |  |  |
| 12:00                   | 7,721,944 | 8.03%  |  |  |
| 13:00                   | 7,049,714 | 7.33%  |  |  |
| 14:00                   | 6,767,183 | 7.04%  |  |  |
| 15:00                   | 7,006,574 | 7.29%  |  |  |
| 16:00                   | 6,945,299 | 7.23%  |  |  |
| 17:00                   | 6,554,004 | 6.82%  |  |  |
| 18:00                   | 5,557,169 | 5.78%  |  |  |
| 19:00                   | 4,970,776 | 5.17%  |  |  |
| 20:00                   | 4,766,333 | 4.96%  |  |  |
| 21:00                   | 4,434,791 | 4.61%  |  |  |
| 22:00                   | 4,030,408 | 4.19%  |  |  |
| 23:00                   | 3,060,639 | 3.18%  |  |  |