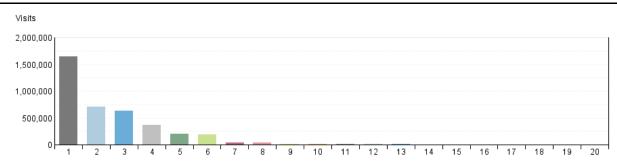

### **Countries**

List of countries from where we have most of visitors to the portal.

#### **Countries**

|     | COUNTRIES                 |           |          |  |  |
|-----|---------------------------|-----------|----------|--|--|
|     | Countries                 | Visits    | % Visits |  |  |
| 1.  | India (IN)                | 1,639,868 | 41.28%   |  |  |
| 2.  | Unknown Country           | 713,755   | 17.97%   |  |  |
| 3.  | Canada (CA)               | 637,711   | 16.05%   |  |  |
| 4.  | United States (US)        | 361,302   | 9.10%    |  |  |
| 5.  | Australia (AU)            | 201,302   | 5.07%    |  |  |
| 6.  | Indonesia (ID)            | 192,400   | 4.84%    |  |  |
| 7.  | Netherlands (NL)          | 39,226    | 0.99%    |  |  |
| 8.  | **                        | 36,409    | 0.92%    |  |  |
| 9.  | United Kingdom (UK)       | 17,314    | 0.44%    |  |  |
| 10. | China (CN)                | 16,189    | 0.41%    |  |  |
| 11. | Singapore (SG)            | 14,408    | 0.36%    |  |  |
| 12. | United Arab Emirates (AE) | 11,601    | 0.29%    |  |  |
| 13. | Germany (DE)              | 7,160     | 0.18%    |  |  |
| 14. | Russian Federation (RU)   | 5,262     | 0.13%    |  |  |
| 15. | Romania (RO)              | 4,140     | 0.10%    |  |  |
| 16. | Hong Kong (HK)            | 3,858     | 0.10%    |  |  |
| 17. | France (FR)               | 3,856     | 0.10%    |  |  |
| 18. | Italy (IT)                | 3,592     | 0.09%    |  |  |
| 19. | Korea (South) (KR)        | 3,142     | 0.08%    |  |  |
| 20. | Kuwait (KW)               | 3,134     | 0.08%    |  |  |