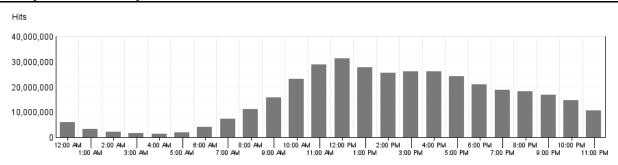

# Hits by Hour of the Day

This report shows the most and the least active hour of the day for the report period. If there are several days in the report period, the value presented is the sum of all hits during that period of time for all days.

### Hits by Hour of the Day

| HITS BY HOUR OF THE DAY |            |        |  |  |
|-------------------------|------------|--------|--|--|
| Hour                    | Hits       | % Hits |  |  |
| 00:00                   | 6,051,021  | 1.65%  |  |  |
| 01:00                   | 3,380,429  | 0.92%  |  |  |
| 02:00                   | 2,062,190  | 0.56%  |  |  |
| 03:00                   | 1,506,988  | 0.41%  |  |  |
| 04:00                   | 1,436,387  | 0.39%  |  |  |
| 05:00                   | 1,968,103  | 0.54%  |  |  |
| 06:00                   | 3,988,550  | 1.09%  |  |  |
| 07:00                   | 7,423,921  | 2.02%  |  |  |
| 08:00                   | 11,067,549 | 3.01%  |  |  |
| 09:00                   | 15,793,655 | 4.30%  |  |  |
| 10:00                   | 23,000,500 | 6.26%  |  |  |
| 11:00                   | 28,937,248 | 7.87%  |  |  |
| 12:00                   | 31,221,529 | 8.49%  |  |  |
| 13:00                   | 27,759,567 | 7.55%  |  |  |
| 14:00                   | 25,609,302 | 6.97%  |  |  |
| 15:00                   | 26,081,630 | 7.10%  |  |  |
| 16:00                   | 26,212,999 | 7.13%  |  |  |
| 17:00                   | 24,116,273 | 6.56%  |  |  |
| 18:00                   | 20,843,183 | 5.67%  |  |  |
| 19:00                   | 18,789,367 | 5.11%  |  |  |
| 20:00                   | 18,149,403 | 4.94%  |  |  |
| 21:00                   | 16,803,926 | 4.57%  |  |  |
| 22:00                   | 14,728,239 | 4.01%  |  |  |
| 23:00                   | 10,633,536 | 2.89%  |  |  |