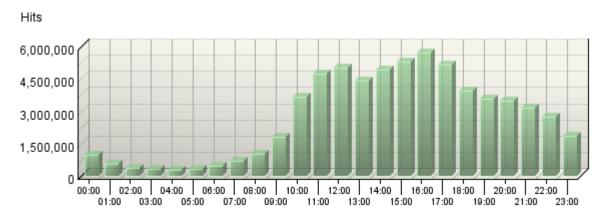

# Hits by Hour of the Day

This report shows the most and the least active hour of the day for the report period. If there are several days in the report period, the value presented is the sum of all hits during that period of time for all days.

#### Hits by Hour of the Day

| Hits by Hour of the Day |            |         |
|-------------------------|------------|---------|
| Hour                    | Hits       | % Hits  |
| 00:00                   | 971,625    | 1.50%   |
| 01:00                   | 554,249    | 0.86%   |
| 02:00                   | 381,944    | 0.59%   |
| 03:00                   | 306,213    | 0.47%   |
| 04:00                   | 284,511    | 0.44%   |
| 05:00                   | 305,566    | 0.47%   |
| 06:00                   | 462,269    | 0.72%   |
| 07:00                   | 713,339    | 1.10%   |
| 08:00                   | 1,038,426  | 1.61%   |
| 09:00                   | 1,795,113  | 2.78%   |
| 10:00                   | 3,664,340  | 5.67%   |
| 11:00                   | 4,740,925  | 7.34%   |
| 12:00                   | 5,020,375  | 7.77%   |
| 13:00                   | 4,440,049  | 6.87%   |
| 14:00                   | 4,947,799  | 7.66%   |
| 15:00                   | 5,293,251  | 8.19%   |
| 16:00                   | 5,708,127  | 8.83%   |
| 17:00                   | 5,181,198  | 8.02%   |
| 18:00                   | 3,960,199  | 6.13%   |
| 19:00                   | 3,594,560  | 5.56%   |
| 20:00                   | 3,475,718  | 5.38%   |
| 21:00                   | 3,173,056  | 4.91%   |
| 22:00                   | 2,743,140  | 4.24%   |
| 23:00                   | 1,871,723  | 2.90%   |
| Total                   | 64,627,715 | 100.00% |