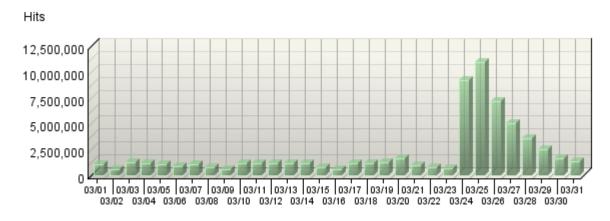

# Hits by day of the month

#### **Hits Trend**

| Hits Trend |            |        |
|------------|------------|--------|
| Day        | Hits       | % Hits |
| 03/01      | 1,062,572  | 1.64%  |
| 03/02      | 624,740    | 0.97%  |
| 03/03      | 1,212,758  | 1.88%  |
| 03/04      | 1,161,372  | 1.80%  |
| 03/05      | 1,064,458  | 1.65%  |
| 03/06      | 869,809    | 1.35%  |
| 03/07      | 1,085,042  | 1.68%  |
| 03/08      | 747,793    | 1.16%  |
| 03/09      | 575,227    | 0.89%  |
| 03/10      | 1,127,311  | 1.74%  |
| 03/11      | 1,202,405  | 1.86%  |
| 03/12      | 1,119,327  | 1.73%  |
| 03/13      | 1,124,806  | 1.74%  |
| 03/14      | 1,164,458  | 1.80%  |
| 03/15      | 775,913    | 1.20%  |
| 03/16      | 574,168    | 0.89%  |
| 03/17      | 1,122,568  | 1.74%  |
| 03/18      | 1,173,600  | 1.82%  |
| 03/19      | 1,269,504  | 1.96%  |
| 03/20      | 1,651,132  | 2.55%  |
| 03/21      | 969,474    | 1.50%  |
| 03/22      | 744,384    | 1.15%  |
| 03/23      | 697,723    | 1.08%  |
| 03/24      | 9,197,851  | 14.23% |
| 03/25      | 10,969,223 | 16.97% |
| 03/26      | 7,163,689  | 11.08% |
| 03/27      | 5,016,937  | 7.76%  |
| 03/28      | 3,611,789  | 5.59%  |
| 03/29      | 2,475,652  | 3.83%  |

## Hits Trend

| Total | 64,627,715 | 100.00% |
|-------|------------|---------|
| 03/31 | 1,401,263  | 2.17%   |
| 03/30 | 1,670,767  | 2.59%   |