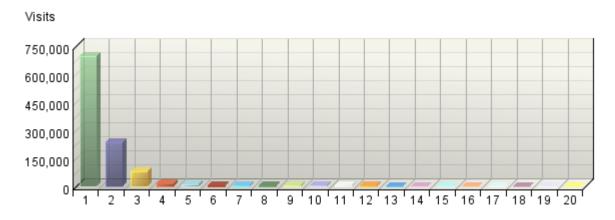

#### **Countries**

|     | Countries                                 |           |          |  |
|-----|-------------------------------------------|-----------|----------|--|
|     | Countries                                 | Visits    | % Visits |  |
| 1.  | India (IN)                                | 698,252   | 62.61%   |  |
| 2.  | United States (US)                        | 237,332   | 21.28%   |  |
| 3.  | Unknown Country                           | 80,939    | 7.26%    |  |
| 4.  | Australia (AU)                            | 18,694    | 1.68%    |  |
| 5.  | Singapore (SG)                            | 10,690    | 0.96%    |  |
| 6.  | United Kingdom (UK)                       | 7,398     | 0.66%    |  |
| 7.  | Canada (CA)                               | 4,958     | 0.44%    |  |
| 8.  | Netherlands (NL)                          | 4,499     | 0.40%    |  |
| 9.  | United Arab Emirates (AE)                 | 4,234     | 0.38%    |  |
| 10. | Norway (NO)                               | 3,964     | 0.36%    |  |
| 11. | Germany (DE)                              | 3,385     | 0.30%    |  |
| 12. | Korea (South) (KR)                        | 2,985     | 0.27%    |  |
| 13. | China (CN)                                | 2,641     | 0.24%    |  |
| 14. | France (FR)                               | 2,324     | 0.21%    |  |
| 15. | Saudi Arabia (SA)                         | 2,322     | 0.21%    |  |
| 16. | Hong Kong (HK)                            | 2,254     | 0.20%    |  |
| 17. | Western Europe - country unspecified (EU) | 1,475     | 0.13%    |  |
| 18. | Japan (JP)                                | 1,426     | 0.13%    |  |
| 19. | Italy (IT)                                | 1,341     | 0.12%    |  |
| 20. | Malaysia (MY)                             | 1,291     | 0.12%    |  |
|     | Subtotal for rows 1–20                    | 1,092,404 | 97.96%   |  |
|     | Other                                     | 22,783    | 2.04%    |  |
|     | Total                                     | 1,115,187 | 100.00%  |  |
|     | Items 1–20 of 194                         |           |          |  |