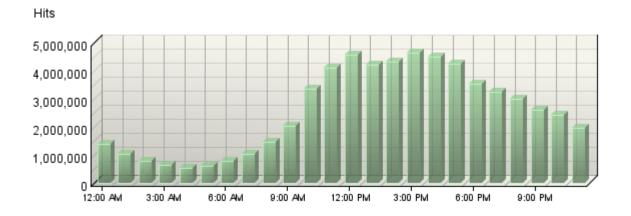

# Hits by Hour of the Day

This report shows the most and the least active hour of the day for the report period. If there are several days in the report period, the value presented is the sum of all hits during that period of time for all days.

| Hour     | Hits       | % Hits  |
|----------|------------|---------|
| 12:00 AM | 1,403,319  | 2%      |
| 1:00 AM  | 1,023,496  | 2%      |
| 2:00 AM  | 788,178    | 1%      |
| 3:00 AM  | 641,867    | 1%      |
| 4:00 AM  | 547,235    | 1%      |
| 5:00 AM  | 620,846    | 1%      |
| 6:00 AM  | 769,408    | 1%      |
| 7:00 AM  | 1,039,494  | 2%      |
| 8:00 AM  | 1,454,582  | 2%      |
| 9:00 AM  | 2,027,768  | 3%      |
| 10:00 AM | 3,353,772  | 5%      |
| 11:00 AM | 4,118,513  | 7%      |
| 12:00 PM | 4,588,976  | 8%      |
| 1:00 PM  | 4,209,333  | 7%      |
| 2:00 PM  | 4,305,915  | 7%      |
| 3:00 PM  | 4,636,213  | 8%      |
| 4:00 PM  | 4,491,865  | 7%      |
| 5:00 PM  | 4,258,565  | 7%      |
| 6:00 PM  | 3,521,209  | 6%      |
| 7:00 PM  | 3,260,052  | 5%      |
| 8:00 PM  | 3,006,964  | 5%      |
| 9:00 PM  | 2,613,708  | 4%      |
| 10:00 PM | 2,428,362  | 4%      |
| 11:00 PM | 1,948,597  | 3%      |
| Total    | 61,058,237 | 100.00% |