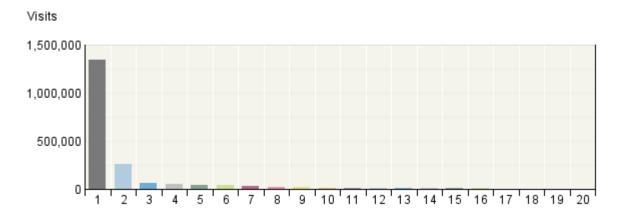

### **Countries**

List of countries from where we have most of visitors to the portal.

#### Countries

|     | Countries                 |           |          |  |
|-----|---------------------------|-----------|----------|--|
|     | Countries                 | Visits    | % Visits |  |
| 1.  | India (IN)                | 1,342,954 | 66%      |  |
| 2.  | United States (US)        | 264,949   | 13%      |  |
| 3.  | Australia (AU)            | 64,708    | 3%       |  |
| 4.  | Netherlands (NL)          | 55,535    | 3%       |  |
| 5.  | Unknown Country           | 43,455    | 2%       |  |
| 6.  | **                        | 36,550    | 2%       |  |
| 7.  | Norway (NO)               | 30,899    | 2%       |  |
| 8.  | United Kingdom (UK)       | 24,008    | 1%       |  |
| 9.  | Singapore (SG)            | 23,781    | 1%       |  |
| 10. | Canada (CA)               | 11,136    | 1%       |  |
| 11. | United Arab Emirates (AE) | 10,702    | 1%       |  |
| 12. | China (CN)                | 10,146    | 1%       |  |
| 13. | Germany (DE)              | 9,843     | 0%       |  |
| 14. | Saudi Arabia (SA)         | 6,746     | 0%       |  |
| 15. | France (FR)               | 5,913     | 0%       |  |
| 16. | Japan (JP)                | 5,435     | 0%       |  |
| 17. | Pakistan (PK)             | 4,878     | 0%       |  |
| 18. | Hong Kong (HK)            | 4,093     | 0%       |  |
| 19. | Russian Federation (RU)   | 3,660     | 0%       |  |
| 20. | Korea (South) (KR)        | 3,301     | 0%       |  |