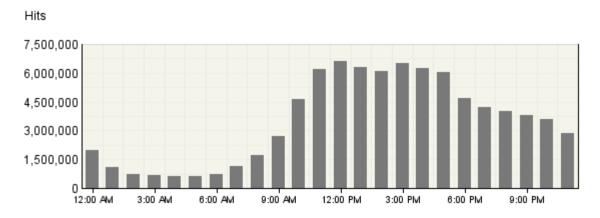

# Hits by Hour of the Day

This report shows the most and the least active hour of the day for the report period. If there are several days in the report period, the value presented is the sum of all hits during that period of time for all days.

#### Hits by Hour of the Day

| Hits by Hour of the Day |           |        |  |
|-------------------------|-----------|--------|--|
| Hour                    | Hits      | % Hits |  |
| 12:00 AM                | 1,961,530 | 2%     |  |
| 1:00 AM                 | 1,085,503 | 1%     |  |
| 2:00 AM                 | 738,420   | 1%     |  |
| 3:00 AM                 | 658,827   | 1%     |  |
| 4:00 AM                 | 606,416   | 1%     |  |
| 5:00 AM                 | 610,824   | 1%     |  |
| 6:00 AM                 | 753,082   | 1%     |  |
| 7:00 AM                 | 1,162,149 | 1%     |  |
| 8:00 AM                 | 1,703,868 | 2%     |  |
| 9:00 AM                 | 2,721,892 | 3%     |  |
| 10:00 AM                | 4,656,734 | 6%     |  |
| 11:00 AM                | 6,175,818 | 7%     |  |
| 12:00 PM                | 6,616,656 | 8%     |  |
| 1:00 PM                 | 6,311,366 | 8%     |  |
| 2:00 PM                 | 6,073,845 | 7%     |  |
| 3:00 PM                 | 6,528,330 | 8%     |  |
| 4:00 PM                 | 6,258,650 | 7%     |  |
| 5:00 PM                 | 6,024,501 | 7%     |  |
| 6:00 PM                 | 4,703,341 | 6%     |  |
| 7:00 PM                 | 4,232,016 | 5%     |  |
| 8:00 PM                 | 4,009,622 | 5%     |  |
| 9:00 PM                 | 3,789,699 | 5%     |  |
| 10:00 PM                | 3,597,551 | 4%     |  |
| 11:00 PM                | 2,859,843 | 3%     |  |