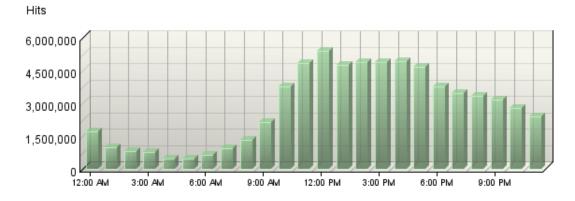

# Hits by Hour of the Day

This report shows the most and the least active hour of the day for the report period. If there are several days in the report period, the value presented is the sum of all hits during that period of time for all days.

### Hits by Hour of the Day

| Hour     | Hits       |
|----------|------------|
| 12:00 AM | 1,723,476  |
| 1:00 AM  | 973,259    |
| 2:00 AM  | 814,791    |
| 3:00 AM  | 782,504    |
| 4:00 AM  | 484,521    |
| 5:00 AM  | 483,558    |
| 6:00 AM  | 645,719    |
| 7:00 AM  | 937,308    |
| 8:00 AM  | 1,331,959  |
| 9:00 AM  | 2,122,158  |
| 10:00 AM | 3,784,589  |
| 11:00 AM | 4,838,596  |
| 12:00 PM | 5,408,508  |
| 1:00 PM  | 4,761,150  |
| 2:00 PM  | 4,876,677  |
| 3:00 PM  | 4,897,344  |
| 4:00 PM  | 4,916,126  |
| 5:00 PM  | 4,661,593  |
| 6:00 PM  | 3,777,123  |
| 7:00 PM  | 3,462,764  |
| 8:00 PM  | 3,355,916  |
| 9:00 PM  | 3,180,589  |
| 10:00 PM | 2,777,907  |
| 11:00 PM | 2,408,689  |
| Total    | 67,406,824 |