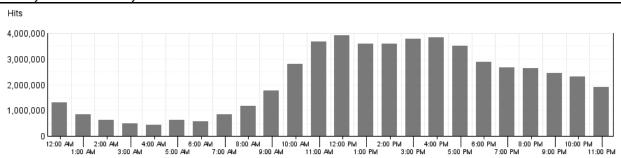

# Hits by Hour of the Day

This report shows the most and the least active hour of the day for the report period. If there are several days in the report period, the value presented is the sum of all hits during that period of time for all days.

#### Hits by Hour of the Day

| Hits by Hour of the Day |           |        |  |
|-------------------------|-----------|--------|--|
| Hour                    | Hits      | % Hits |  |
| 12:00 AM                | 1,307,108 | 2.50%  |  |
| 1:00 AM                 | 848,455   | 1.62%  |  |
| 2:00 AM                 | 622,446   | 1.19%  |  |
| 3:00 AM                 | 496,576   | 0.95%  |  |
| 4:00 AM                 | 448,057   | 0.86%  |  |
| 5:00 AM                 | 629,765   | 1.21%  |  |
| 6:00 AM                 | 560,182   | 1.07%  |  |
| 7:00 AM                 | 854,290   | 1.64%  |  |
| 8:00 AM                 | 1,173,610 | 2.25%  |  |
| 9:00 AM                 | 1,756,783 | 3.36%  |  |
| 10:00 AM                | 2,800,163 | 5.36%  |  |
| 11:00 AM                | 3,672,917 | 7.03%  |  |
| 12:00 PM                | 3,913,798 | 7.49%  |  |
| 1:00 PM                 | 3,594,490 | 6.88%  |  |
| 2:00 PM                 | 3,582,794 | 6.86%  |  |
| 3:00 PM                 | 3,778,900 | 7.23%  |  |
| 4:00 PM                 | 3,841,335 | 7.35%  |  |
| 5:00 PM                 | 3,501,188 | 6.70%  |  |
| 6:00 PM                 | 2,883,338 | 5.52%  |  |
| 7:00 PM                 | 2,672,761 | 5.12%  |  |
| 8:00 PM                 | 2,629,941 | 5.03%  |  |
| 9:00 PM                 | 2,454,040 | 4.70%  |  |
| 10:00 PM                | 2,325,928 | 4.45%  |  |
| 11:00 PM                | 1,892,586 | 3.62%  |  |