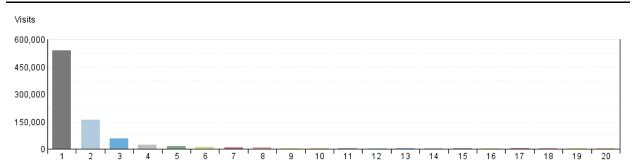

### **Countries**

List of countries from where we have most of visitors to the portal.

#### Countries

| Countries |                           |         |          |  |
|-----------|---------------------------|---------|----------|--|
|           | Countries                 | Visits  | % Visits |  |
| 1.        | India (IN)                | 540,726 | 60.61%   |  |
| 2.        | United States (US)        | 160,516 | 17.99%   |  |
| 3.        | Finland (FI)              | 57,917  | 6.49%    |  |
| 4.        | Unknown Country           | 22,743  | 2.55%    |  |
| 5.        | China (CN)                | 14,636  | 1.64%    |  |
| 6.        | United Kingdom (UK)       | 11,519  | 1.29%    |  |
| 7.        | Germany (DE)              | 7,921   | 0.89%    |  |
| 8.        | Singapore (SG)            | 7,384   | 0.83%    |  |
| 9.        | France (FR)               | 5,572   | 0.62%    |  |
| 10.       | Canada (CA)               | 3,522   | 0.39%    |  |
| 11.       | Netherlands (NL)          | 3,279   | 0.37%    |  |
| 12.       | United Arab Emirates (AE) | 3,117   | 0.35%    |  |
| 13.       | Australia (AU)            | 2,911   | 0.33%    |  |
| 14.       | Ukraine (UA)              | 2,823   | 0.32%    |  |
| 15.       | Sweden (SE)               | 2,723   | 0.31%    |  |
| 16.       | Japan (JP)                | 2,586   | 0.29%    |  |
| 17.       | Saudi Arabia (SA)         | 2,438   | 0.27%    |  |
| 18.       | Russian Federation (RU)   | 2,427   | 0.27%    |  |
| 19.       | Korea (South) (KR)        | 2,368   | 0.27%    |  |
| 20.       | Poland (PL)               | 2,099   | 0.24%    |  |