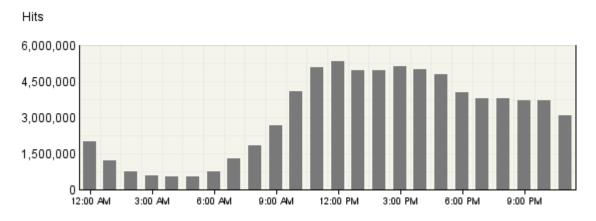

# Hits by Hour of the Day

This report shows the most and the least active hour of the day for the report period. If there are several days in the report period, the value presented is the sum of all hits during that period of time for all days.

#### Hits by Hour of the Day

| Hits by Hour of the Day |           |        |  |
|-------------------------|-----------|--------|--|
| Hour                    | Hits      | % Hits |  |
| 12:00 AM                | 1,989,982 | 3%     |  |
| 1:00 AM                 | 1,196,447 | 2%     |  |
| 2:00 AM                 | 769,786   | 1%     |  |
| 3:00 AM                 | 588,582   | 1%     |  |
| 4:00 AM                 | 535,552   | 1%     |  |
| 5:00 AM                 | 538,107   | 1%     |  |
| 6:00 AM                 | 754,179   | 1%     |  |
| 7:00 AM                 | 1,298,673 | 2%     |  |
| 8:00 AM                 | 1,816,486 | 2%     |  |
| 9:00 AM                 | 2,646,906 | 4%     |  |
| 10:00 AM                | 4,077,967 | 6%     |  |
| 11:00 AM                | 5,080,590 | 7%     |  |
| 12:00 PM                | 5,322,428 | 7%     |  |
| 1:00 PM                 | 4,957,584 | 7%     |  |
| 2:00 PM                 | 4,954,233 | 7%     |  |
| 3:00 PM                 | 5,129,713 | 7%     |  |
| 4:00 PM                 | 5,019,698 | 7%     |  |
| 5:00 PM                 | 4,778,986 | 6%     |  |
| 6:00 PM                 | 4,048,867 | 6%     |  |
| 7:00 PM                 | 3,797,401 | 5%     |  |
| 8:00 PM                 | 3,773,204 | 5%     |  |
| 9:00 PM                 | 3,711,426 | 5%     |  |
| 10:00 PM                | 3,717,691 | 5%     |  |
| 11:00 PM                | 3,082,567 | 4%     |  |