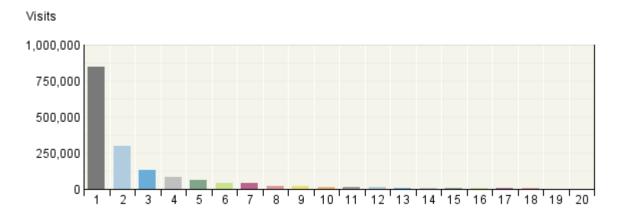

### **Countries**

List of countries from where we have most of visitors to the portal.

#### Countries

|     | Countries                 |         |          |  |
|-----|---------------------------|---------|----------|--|
|     | Countries                 | Visits  | % Visits |  |
| 1.  | India (IN)                | 846,654 | 50%      |  |
| 2.  | United States (US)        | 300,088 | 18%      |  |
| 3.  | China (CN)                | 130,110 | 8%       |  |
| 4.  | Finland (FI)              | 81,551  | 5%       |  |
| 5.  | United Kingdom (UK)       | 65,218  | 4%       |  |
| 6.  | Ukraine (UA)              | 44,104  | 3%       |  |
| 7.  | Viet Nam (VN)             | 39,377  | 2%       |  |
| 8.  | Unknown Country           | 21,028  | 1%       |  |
| 9.  | Australia (AU)            | 19,265  | 1%       |  |
| 10. | Netherlands (NL)          | 13,944  | 1%       |  |
| 11. | Singapore (SG)            | 12,478  | 1%       |  |
| 12. | Germany (DE)              | 12,067  | 1%       |  |
| 13. | France (FR)               | 8,119   | 0%       |  |
| 14. | Canada (CA)               | 8,008   | 0%       |  |
| 15. | United Arab Emirates (AE) | 6,741   | 0%       |  |
| 16. | Saudi Arabia (SA)         | 5,294   | 0%       |  |
| 17. | Korea (South) (KR)        | 4,948   | 0%       |  |
| 18. | Russian Federation (RU)   | 4,138   | 0%       |  |
| 19. | Sweden (SE)               | 3,472   | 0%       |  |
| 20. | Austria (AT)              | 2,716   | 0%       |  |