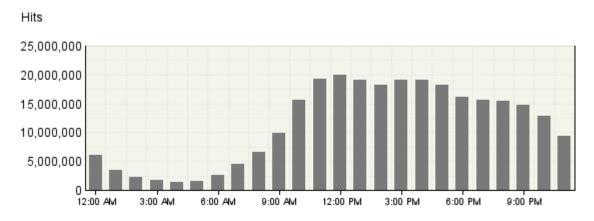

# Hits by Hour of the Day

This report shows the most and the least active hour of the day for the report period. If there are several days in the report period, the value presented is the sum of all hits during that period of time for all days.

#### Hits by Hour of the Day

| Hits by Hour of the Day |            |        |  |
|-------------------------|------------|--------|--|
| Hour                    | Hits       | % Hits |  |
| 12:00 AM                | 6,026,804  | 2%     |  |
| 1:00 AM                 | 3,474,714  | 1%     |  |
| 2:00 AM                 | 2,325,094  | 1%     |  |
| 3:00 AM                 | 1,661,779  | 1%     |  |
| 4:00 AM                 | 1,466,849  | 1%     |  |
| 5:00 AM                 | 1,633,171  | 1%     |  |
| 6:00 AM                 | 2,518,998  | 1%     |  |
| 7:00 AM                 | 4,473,000  | 2%     |  |
| 8:00 AM                 | 6,543,498  | 2%     |  |
| 9:00 AM                 | 9,863,665  | 4%     |  |
| 10:00 AM                | 15,577,503 | 6%     |  |
| 11:00 AM                | 19,238,029 | 7%     |  |
| 12:00 PM                | 19,957,890 | 7%     |  |
| 1:00 PM                 | 19,135,496 | 7%     |  |
| 2:00 PM                 | 18,315,956 | 7%     |  |
| 3:00 PM                 | 19,053,789 | 7%     |  |
| 4:00 PM                 | 19,124,149 | 7%     |  |
| 5:00 PM                 | 18,221,406 | 7%     |  |
| 6:00 PM                 | 16,117,577 | 6%     |  |
| 7:00 PM                 | 15,562,534 | 6%     |  |
| 8:00 PM                 | 15,522,804 | 6%     |  |
| 9:00 PM                 | 14,670,945 | 5%     |  |
| 10:00 PM                | 12,927,423 | 5%     |  |
| 11:00 PM                | 9,380,644  | 3%     |  |