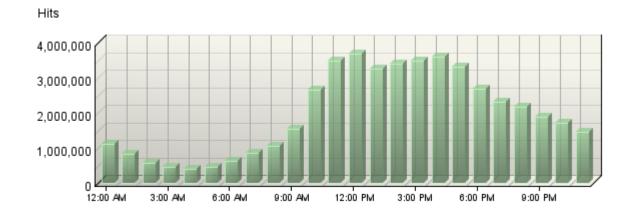

### Hits by Hour of the Day

This report shows the most and the least active hour of the day for the report period. If there are several days in the report period, the value presented is the sum of all hits during that period of time for all days.

| Hour     | Hits       | % Hits  |
|----------|------------|---------|
| 12:00 AM | 1,105,153  | 2%      |
| 1:00 AM  | 828,299    | 2%      |
| 2:00 AM  | 567,323    | 1%      |
| 3:00 AM  | 463,171    | 1%      |
| 4:00 AM  | 406,066    | 1%      |
| 5:00 AM  | 447,093    | 1%      |
| 6:00 AM  | 615,160    | 1%      |
| 7:00 AM  | 866,595    | 2%      |
| 8:00 AM  | 1,047,088  | 2%      |
| 9:00 AM  | 1,545,416  | 3%      |
| 10:00 AM | 2,651,867  | 6%      |
| 11:00 AM | 3,485,810  | 7%      |
| 12:00 PM | 3,694,468  | 8%      |
| 1:00 PM  | 3,255,613  | 7%      |
| 2:00 PM  | 3,392,131  | 7%      |
| 3:00 PM  | 3,499,702  | 7%      |
| 4:00 PM  | 3,591,990  | 8%      |
| 5:00 PM  | 3,320,856  | 7%      |
| 6:00 PM  | 2,671,811  | 6%      |
| 7:00 PM  | 2,316,719  | 5%      |
| 8:00 PM  | 2,166,268  | 5%      |
| 9:00 PM  | 1,892,920  | 4%      |
| 10:00 PM | 1,704,313  | 4%      |
| 11:00 PM | 1,458,844  | 3%      |
| Total    | 46,994,676 | 100.00% |