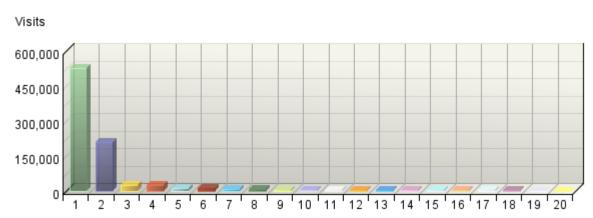

### **Countries**

List of countries from where we have most of visitors to the portal.

#### Countries

|     | Countries                                 | Visits  | % Visits |  |
|-----|-------------------------------------------|---------|----------|--|
| 1.  | India (IN)                                | 527,350 | 58%      |  |
| 2.  | United States (US)                        | 208,631 | 23%      |  |
| 3.  | Australia (AU)                            | 26,583  | 3%       |  |
| 4.  | Unknown Country                           | 23,731  | 3%       |  |
| 5.  | United Arab Emirates (AE)                 | 12,173  | 1%       |  |
| 6.  | United Kingdom (UK)                       | 11,437  | 1%       |  |
| 7.  | Singapore (SG)                            | 10,431  | 1%       |  |
| 8.  | Germany (DE)                              | 7,448   | 1%       |  |
| 9.  | Western Europe - country unspecified (EU) | 6,129   | 1%       |  |
| 10. | Norway (NO)                               | 5,970   | 1%       |  |
| 11. | China (CN)                                | 5,171   | 1%       |  |
| 12. | Canada (CA)                               | 4,708   | 1%       |  |
| 13. | Saudi Arabia (SA)                         | 3,730   | 0%       |  |
| 14. | Netherlands (NL)                          | 3,707   | 0%       |  |
| 15. | Japan (JP)                                | 3,176   | 0%       |  |
| 16. | France (FR)                               | 2,962   | 0%       |  |
| 17. | Hong Kong (HK)                            | 2,527   | 0%       |  |
| 18. | Korea (South) (KR)                        | 2,155   | 0%       |  |
| 19. | Qatar (QA)                                | 1,847   | 0%       |  |
| 20. | Italy (IT)                                | 1,471   | 0%       |  |
|     | Subtotal for rows 1–20                    | 871,337 | 96.58%   |  |
|     | Other                                     | 30,816  | 3.42%    |  |
|     | Total                                     | 902,153 | 100.00%  |  |
|     | Items 1–20 of 206                         |         |          |  |