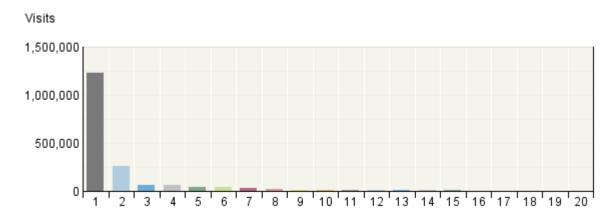

### **Countries**

List of countries from where we have most of visitors to the portal.

#### Countries

| Countries |                           |           |          |
|-----------|---------------------------|-----------|----------|
|           | Countries                 | Visits    | % Visits |
| 1.        | India (IN)                | 1,227,488 | 65%      |
| 2.        | United States (US)        | 260,534   | 14%      |
| 3.        | Australia (AU)            | 63,147    | 3%       |
| 4.        | Netherlands (NL)          | 61,708    | 3%       |
| 5.        | Unknown Country           | 44,222    | 2%       |
| 6.        | **                        | 42,867    | 2%       |
| 7.        | Norway (NO)               | 28,286    | 1%       |
| 8.        | United Kingdom (UK)       | 20,464    | 1%       |
| 9.        | Singapore (SG)            | 15,419    | 1%       |
| 10.       | United Arab Emirates (AE) | 10,316    | 1%       |
| 11.       | Germany (DE)              | 9,121     | 0%       |
| 12.       | Canada (CA)               | 8,957     | 0%       |
| 13.       | China (CN)                | 8,653     | 0%       |
| 14.       | Saudi Arabia (SA)         | 6,048     | 0%       |
| 15.       | France (FR)               | 5,217     | 0%       |
| 16.       | Russian Federation (RU)   | 4,594     | 0%       |
| 17.       | Pakistan (PK)             | 4,489     | 0%       |
| 18.       | Japan (JP)                | 4,105     | 0%       |
| 19.       | Hong Kong (HK)            | 3,689     | 0%       |
| 20.       | Korea (South) (KR)        | 3,524     | 0%       |