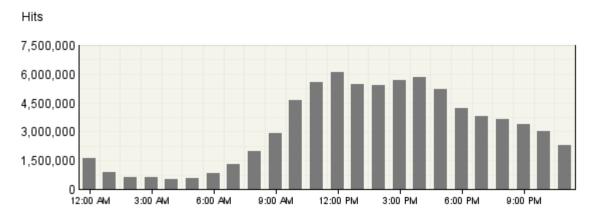

# Hits by Hour of the Day

This report shows the most and the least active hour of the day for the report period. If there are several days in the report period, the value presented is the sum of all hits during that period of time for all days.

#### Hits by Hour of the Day

| Hits by Hour of the Day |           |        |  |
|-------------------------|-----------|--------|--|
| Hour                    | Hits      | % Hits |  |
| 12:00 AM                | 1,610,208 | 2%     |  |
| 1:00 AM                 | 876,161   | 1%     |  |
| 2:00 AM                 | 635,281   | 1%     |  |
| 3:00 AM                 | 609,155   | 1%     |  |
| 4:00 AM                 | 528,987   | 1%     |  |
| 5:00 AM                 | 563,380   | 1%     |  |
| 6:00 AM                 | 820,576   | 1%     |  |
| 7:00 AM                 | 1,318,673 | 2%     |  |
| 8:00 AM                 | 1,996,318 | 3%     |  |
| 9:00 AM                 | 2,921,211 | 4%     |  |
| 10:00 AM                | 4,614,627 | 6%     |  |
| 11:00 AM                | 5,585,768 | 7%     |  |
| 12:00 PM                | 6,101,779 | 8%     |  |
| 1:00 PM                 | 5,462,872 | 7%     |  |
| 2:00 PM                 | 5,403,238 | 7%     |  |
| 3:00 PM                 | 5,669,556 | 7%     |  |
| 4:00 PM                 | 5,808,287 | 8%     |  |
| 5:00 PM                 | 5,186,364 | 7%     |  |
| 6:00 PM                 | 4,233,738 | 6%     |  |
| 7:00 PM                 | 3,806,177 | 5%     |  |
| 8:00 PM                 | 3,623,875 | 5%     |  |
| 9:00 PM                 | 3,399,883 | 4%     |  |
| 10:00 PM                | 3,008,527 | 4%     |  |
| 11:00 PM                | 2,300,562 | 3%     |  |