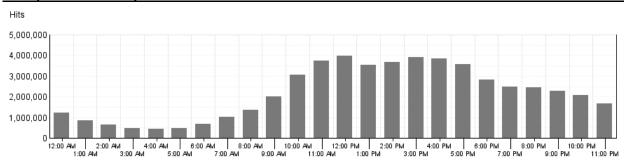

# Hits by Hour of the Day

This report shows the most and the least active hour of the day for the report period. If there are several days in the report period, the value presented is the sum of all hits during that period of time for all days.

#### Hits by Hour of the Day

| Hits by Hour of the Day |           |        |  |
|-------------------------|-----------|--------|--|
| Hour                    | Hits      | % Hits |  |
| 12:00 AM                | 1,229,474 | 2.35%  |  |
| 1:00 AM                 | 862,497   | 1.65%  |  |
| 2:00 AM                 | 654,902   | 1.25%  |  |
| 3:00 AM                 | 486,085   | 0.93%  |  |
| 4:00 AM                 | 432,075   | 0.83%  |  |
| 5:00 AM                 | 471,911   | 0.90%  |  |
| 6:00 AM                 | 671,302   | 1.28%  |  |
| 7:00 AM                 | 1,012,026 | 1.93%  |  |
| 8:00 AM                 | 1,367,756 | 2.61%  |  |
| 9:00 AM                 | 1,999,471 | 3.82%  |  |
| 10:00 AM                | 3,070,202 | 5.87%  |  |
| 11:00 AM                | 3,740,140 | 7.15%  |  |
| 12:00 PM                | 3,985,893 | 7.62%  |  |
| 1:00 PM                 | 3,546,516 | 6.78%  |  |
| 2:00 PM                 | 3,659,438 | 7.00%  |  |
| 3:00 PM                 | 3,915,900 | 7.49%  |  |
| 4:00 PM                 | 3,854,671 | 7.37%  |  |
| 5:00 PM                 | 3,560,212 | 6.81%  |  |
| 6:00 PM                 | 2,833,822 | 5.42%  |  |
| 7:00 PM                 | 2,496,433 | 4.77%  |  |
| 8:00 PM                 | 2,432,841 | 4.65%  |  |
| 9:00 PM                 | 2,270,428 | 4.34%  |  |
| 10:00 PM                | 2,078,798 | 3.97%  |  |
| 11:00 PM                | 1,680,124 | 3.21%  |  |