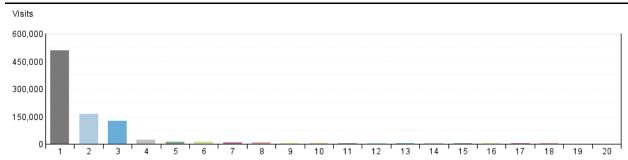

## **Countries**

List of countries from where we have most of visitors to the portal.

### Countries

| Countries |                           |         |          |
|-----------|---------------------------|---------|----------|
|           | Countries                 | Visits  | % Visits |
| 1.        | India (IN)                | 508,320 | 54.92%   |
| 2.        | United States (US)        | 164,971 | 17.82%   |
| 3.        | Finland (FI)              | 126,439 | 13.66%   |
| 4.        | Unknown Country           | 21,247  | 2.30%    |
| 5.        | China (CN)                | 11,900  | 1.29%    |
| 6.        | United Kingdom (UK)       | 10,988  | 1.19%    |
| 7.        | Singapore (SG)            | 8,454   | 0.91%    |
| 8.        | Germany (DE)              | 7,294   | 0.79%    |
| 9.        | France (FR)               | 4,668   | 0.50%    |
| 10.       | Australia (AU)            | 4,054   | 0.44%    |
| 11.       | Saudi Arabia (SA)         | 3,867   | 0.42%    |
| 12.       | United Arab Emirates (AE) | 3,814   | 0.41%    |
| 13.       | Netherlands (NL)          | 3,458   | 0.37%    |
| 14.       | Korea (South) (KR)        | 3,352   | 0.36%    |
| 15.       | Canada (CA)               | 3,039   | 0.33%    |
| 16.       | Hong Kong (HK)            | 2,317   | 0.25%    |
| 17.       | Japan (JP)                | 1,922   | 0.21%    |
| 18.       | Russian Federation (RU)   | 1,906   | 0.21%    |
| 19.       | Sweden (SE)               | 1,834   | 0.20%    |
| 20.       | Mexico (MX)               | 1,732   | 0.19%    |