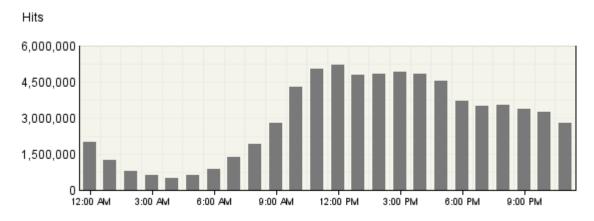

# Hits by Hour of the Day

This report shows the most and the least active hour of the day for the report period. If there are several days in the report period, the value presented is the sum of all hits during that period of time for all days.

#### Hits by Hour of the Day

| Hits by Hour of the Day |           |        |  |
|-------------------------|-----------|--------|--|
| Hour                    | Hits      | % Hits |  |
| 12:00 AM                | 1,985,525 | 3%     |  |
| 1:00 AM                 | 1,233,597 | 2%     |  |
| 2:00 AM                 | 806,201   | 1%     |  |
| 3:00 AM                 | 611,094   | 1%     |  |
| 4:00 AM                 | 510,587   | 1%     |  |
| 5:00 AM                 | 608,742   | 1%     |  |
| 6:00 AM                 | 859,519   | 1%     |  |
| 7:00 AM                 | 1,375,888 | 2%     |  |
| 8:00 AM                 | 1,931,850 | 3%     |  |
| 9:00 AM                 | 2,811,689 | 4%     |  |
| 10:00 AM                | 4,289,126 | 6%     |  |
| 11:00 AM                | 5,060,214 | 7%     |  |
| 12:00 PM                | 5,202,565 | 7%     |  |
| 1:00 PM                 | 4,806,292 | 7%     |  |
| 2:00 PM                 | 4,847,086 | 7%     |  |
| 3:00 PM                 | 4,935,302 | 7%     |  |
| 4:00 PM                 | 4,852,891 | 7%     |  |
| 5:00 PM                 | 4,521,362 | 6%     |  |
| 6:00 PM                 | 3,692,068 | 5%     |  |
| 7:00 PM                 | 3,517,643 | 5%     |  |
| 8:00 PM                 | 3,546,624 | 5%     |  |
| 9:00 PM                 | 3,381,511 | 5%     |  |
| 10:00 PM                | 3,257,152 | 5%     |  |
| 11:00 PM                | 2,780,446 | 4%     |  |