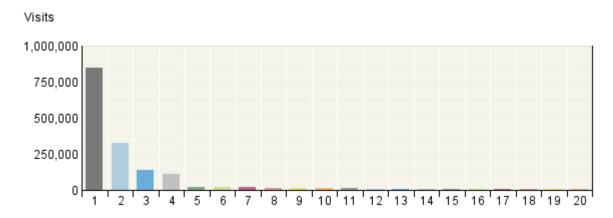

## **Countries**

List of countries from where we have most of visitors to the portal.

### Countries

| Countries |                           |         |          |
|-----------|---------------------------|---------|----------|
|           | Countries                 | Visits  | % Visits |
| 1.        | India (IN)                | 848,431 | 51%      |
| 2.        | United States (US)        | 323,810 | 20%      |
| 3.        | China (CN)                | 137,628 | 8%       |
| 4.        | Finland (FI)              | 110,720 | 7%       |
| 5.        | Unknown Country           | 23,587  | 1%       |
| 6.        | Australia (AU)            | 21,460  | 1%       |
| 7.        | Singapore (SG)            | 18,120  | 1%       |
| 8.        | United Kingdom (UK)       | 17,238  | 1%       |
| 9.        | Netherlands (NL)          | 13,973  | 1%       |
| 10.       | Ukraine (UA)              | 13,049  | 1%       |
| 11.       | Germany (DE)              | 11,932  | 1%       |
| 12.       | France (FR)               | 9,367   | 1%       |
| 13.       | United Arab Emirates (AE) | 8,071   | 0%       |
| 14.       | Canada (CA)               | 7,422   | 0%       |
| 15.       | Serbia (RS)               | 6,153   | 0%       |
| 16.       | Saudi Arabia (SA)         | 5,188   | 0%       |
| 17.       | Japan (JP)                | 4,627   | 0%       |
| 18.       | Russian Federation (RU)   | 4,057   | 0%       |
| 19.       | Korea (South) (KR)        | 3,958   | 0%       |
| 20.       | Sweden (SE)               | 3,558   | 0%       |