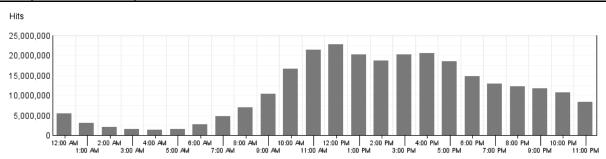

# Hits by Hour of the Day

This report shows the most and the least active hour of the day for the report period. If there are several days in the report period, the value presented is the sum of all hits during that period of time for all days.

#### Hits by Hour of the Day

| HITS BY HOUR OF THE DAY |            |        |  |
|-------------------------|------------|--------|--|
| Hour                    | Hits       | % Hits |  |
| 00:00                   | 5,416,774  | 2.01%  |  |
| 01:00                   | 3,130,763  | 1.16%  |  |
| 02:00                   | 2,083,941  | 0.77%  |  |
| 03:00                   | 1,516,348  | 0.56%  |  |
| 04:00                   | 1,320,262  | 0.49%  |  |
| 05:00                   | 1,588,171  | 0.59%  |  |
| 06:00                   | 2,733,446  | 1.01%  |  |
| 07:00                   | 4,840,006  | 1.79%  |  |
| 08:00                   | 6,996,943  | 2.59%  |  |
| 09:00                   | 10,374,627 | 3.85%  |  |
| 10:00                   | 16,703,401 | 6.19%  |  |
| 11:00                   | 21,369,697 | 7.93%  |  |
| 12:00                   | 22,777,163 | 8.45%  |  |
| 13:00                   | 20,183,934 | 7.49%  |  |
| 14:00                   | 18,725,700 | 6.94%  |  |
| 15:00                   | 20,227,632 | 7.50%  |  |
| 16:00                   | 20,501,801 | 7.60%  |  |
| 17:00                   | 18,598,442 | 6.90%  |  |
| 18:00                   | 14,753,089 | 5.47%  |  |
| 19:00                   | 12,914,594 | 4.79%  |  |
| 20:00                   | 12,285,276 | 4.56%  |  |
| 21:00                   | 11,689,487 | 4.34%  |  |
| 22:00                   | 10,645,759 | 3.95%  |  |
| 23:00                   | 8,263,999  | 3.06%  |  |