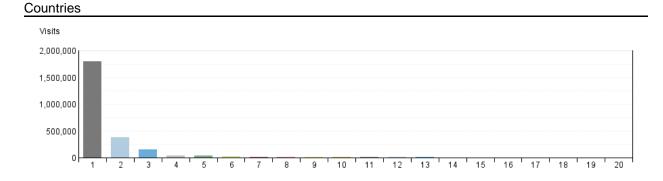

## **Countries**

List of countries from where we have most of visitors to the portal.

|     | COUNTRIES                 |           |          |  |
|-----|---------------------------|-----------|----------|--|
| -   | Countries                 | Visits    | % Visits |  |
| 1.  | India (IN)                | 1,800,171 | 69.10%   |  |
| 2.  | United States (US)        | 373,893   | 14.35%   |  |
| 3.  | Australia (AU)            | 152,626   | 5.86%    |  |
| 4.  | Netherlands (NL)          | 37,493    | 1.44%    |  |
| 5.  | Unknown Country           | 31,788    | 1.22%    |  |
| 6.  | **                        | 26,882    | 1.03%    |  |
| 7.  | United Kingdom (UK)       | 16,474    | 0.63%    |  |
| 8.  | Singapore (SG)            | 14,321    | 0.55%    |  |
| 9.  | United Arab Emirates (AE) | 10,174    | 0.39%    |  |
| 10. | Germany (DE)              | 8,525     | 0.33%    |  |
| 11. | France (FR)               | 7,733     | 0.30%    |  |
| 12. | Russian Federation (RU)   | 7,039     | 0.27%    |  |
| 13. | Canada (CA)               | 6,748     | 0.26%    |  |
| 14. | Ukraine (UA)              | 6,264     | 0.24%    |  |
| 15. | Sweden (SE)               | 5,552     | 0.21%    |  |
| 16. | Romania (RO)              | 5,329     | 0.20%    |  |
| 17. | Norway (NO)               | 5,057     | 0.19%    |  |
| 18. | Italy (IT)                | 4,621     | 0.18%    |  |
| 19. | Hong Kong (HK)            | 4,447     | 0.17%    |  |
| 20. | China (CN)                | 4,355     | 0.17%    |  |