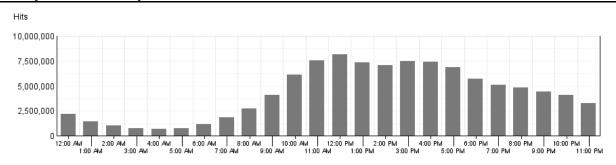

### Hits by Hour of the Day

This report shows the most and the least active hour of the day for the report period. If there are several days in the report period, the value presented is the sum of all hits during that period of time for all days.

| HITS BY HOUR OF THE DAY |           |        |  |
|-------------------------|-----------|--------|--|
| Hour                    | Hits      | % Hits |  |
| 00:00                   | 2,195,969 | 2.15%  |  |
| 01:00                   | 1,412,944 | 1.38%  |  |
| 02:00                   | 1,004,069 | 0.98%  |  |
| 03:00                   | 779,087   | 0.76%  |  |
| 04:00                   | 677,003   | 0.66%  |  |
| 05:00                   | 765,804   | 0.75%  |  |
| 06:00                   | 1,133,522 | 1.11%  |  |
| 07:00                   | 1,864,297 | 1.83%  |  |
| 08:00                   | 2,710,797 | 2.65%  |  |
| 09:00                   | 4,056,587 | 3.97%  |  |
| 10:00                   | 6,121,364 | 5.99%  |  |
| 11:00                   | 7,548,861 | 7.39%  |  |
| 12:00                   | 8,196,846 | 8.02%  |  |
| 13:00                   | 7,378,713 | 7.22%  |  |
| 14:00                   | 7,048,373 | 6.90%  |  |
| 15:00                   | 7,506,830 | 7.35%  |  |
| 16:00                   | 7,407,353 | 7.25%  |  |
| 17:00                   | 6,860,228 | 6.72%  |  |
| 18:00                   | 5,743,542 | 5.62%  |  |
| 19:00                   | 5,107,294 | 5.00%  |  |
| 20:00                   | 4,836,021 | 4.73%  |  |
| 21:00                   | 4,449,253 | 4.36%  |  |
| 22:00                   | 4,099,720 | 4.01%  |  |
| 23:00                   | 3,238,598 | 3.17%  |  |