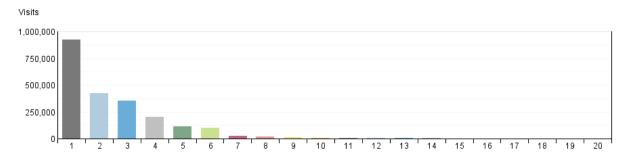

#### Hits by Hour of the Day

This report shows the most and the least active hour of the day for the report period. If there are several days in the report period, the value presented is the sum of all hits during that period of time for all days.

| HITS BY HOUR OF THE DAY |            |        |  |  |
|-------------------------|------------|--------|--|--|
| Hour                    | Hits       | % Hits |  |  |
| 00:00                   | 3,332,217  | 1.63%  |  |  |
| 01:00                   | 1,905,117  | 0.93%  |  |  |
| 02:00                   | 1,198,998  | 0.58%  |  |  |
| 03:00                   | 819,736    | 0.40%  |  |  |
| 04:00                   | 776,573    | 0.38%  |  |  |
| 05:00                   | 1,081,217  | 0.53%  |  |  |
| 06:00                   | 2,218,813  | 1.08%  |  |  |
| 07:00                   | 4,096,397  | 2.00%  |  |  |
| 08:00                   | 6,284,818  | 3.07%  |  |  |
| 09:00                   | 8,962,151  | 4.37%  |  |  |
| 10:00                   | 12,892,262 | 6.29%  |  |  |
| 11:00                   | 16,141,846 | 7.87%  |  |  |
| 12:00                   | 17,456,508 | 8.52%  |  |  |
| 13:00                   | 15,494,589 | 7.56%  |  |  |
| 14:00                   | 14,270,701 | 6.96%  |  |  |
| 15:00                   | 14,483,668 | 7.07%  |  |  |
| 16:00                   | 14,571,625 | 7.11%  |  |  |
| 17:00                   | 13,643,749 | 6.66%  |  |  |
| 18:00                   | 11,671,084 | 5.69%  |  |  |
| 19:00                   | 10,405,452 | 5.08%  |  |  |
| 20:00                   | 10,041,320 | 4.90%  |  |  |
| 21:00                   | 9,299,439  | 4.54%  |  |  |
| 22:00                   | 8,035,873  | 3.92%  |  |  |
| 23:00                   | 5,898,854  | 2.88%  |  |  |