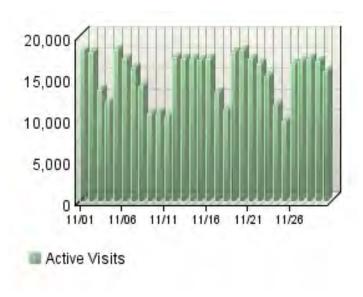

#### **Active Visits Trend**

| Visitor Summary            |         |
|----------------------------|---------|
| Visitors                   | 268,007 |
| Visitors Who Visited Once  | 227,651 |
| Visitors Who Visited More  | 40,356  |
| Than Once                  |         |
| Average Visits per Visitor | 1.71    |