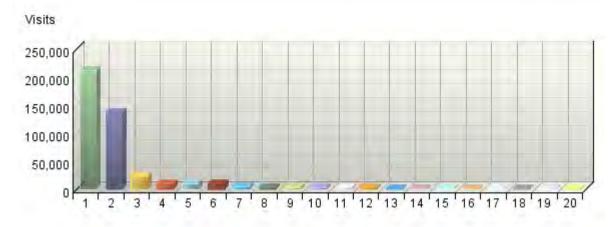

## **Cities**

List of the cities with most active visitors to the portal.

| Cities |                                           |        |          |
|--------|-------------------------------------------|--------|----------|
|        | City                                      | Visits | % Visits |
| 1.     | NICNET, India                             | 61,672 | 15.67%   |
| 2.     | Mumbai, India                             | 57,166 | 14.53%   |
| 3.     | Delhi, India                              | 53,386 | 13.56%   |
| 4.     | Chantilly, Virginia, United States        | 40,766 | 10.36%   |
| 5.     | Marina Del Rey, California, United States | 35,329 | 8.98%    |
| 6.     | Singapore, Singapore                      | 9,809  | 2.49%    |
| 7.     | Washington, D.C., United States           | 9,017  | 2.29%    |
| 8.     | Milton, Australia                         | 8,699  | 2.21%    |
| 9.     | Santa Clara, California, United States    | 7,634  | 1.94%    |
| 10.    | London, United Kingdom                    | 4,141  | 1.05%    |
| 11.    | Redmond, Washington, United States        | 3,353  | 0.85%    |
| 12.    | Amsterdam, Netherlands                    | 3,055  | 0.78%    |
| 13.    | Seoul, Korea (South)                      | 2,949  | 0.75%    |
| 14.    | Gandhinagar, India                        | 2,895  | 0.74%    |
| 15.    | Dubai, United Arab Emirates               | 2,825  | 0.72%    |
| 16.    | Bangalore, India                          | 1,961  | 0.50%    |
| 17.    | New York, New York, United States         | 1,847  | 0.47%    |
| 18.    | Frankfurt, Germany                        | 1,813  | 0.46%    |
| 19.    | Riyadh, Saudi Arabia                      | 1,731  | 0.44%    |
|        | Cities 1–19 of 3,356                      |        |          |