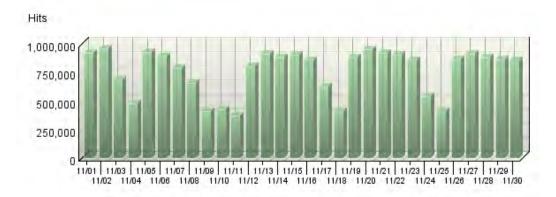

## Hits by day of the month

| Hits Trend |            |         |
|------------|------------|---------|
| Day        | Hits       | % Hits  |
| 11/01      | 922,134    | 4.04%   |
| 11/02      | 960,701    | 4.21%   |
| 11/03      | 687,112    | 3.01%   |
| 11/04      | 478,140    | 2.10%   |
| 11/05      | 933,392    | 4.09%   |
| 11/06      | 890,242    | 3.90%   |
| 11/07      | 787,320    | 3.45%   |
| 11/08      | 657,730    | 2.89%   |
| 11/09      | 408,649    | 1.79%   |
| 11/10      | 428,660    | 1.88%   |
| 11/11      | 371,341    | 1.63%   |
| 11/12      | 809,053    | 3.55%   |
| 11/13      | 911,102    | 4.00%   |
| 11/14      | 886,272    | 3.89%   |
| 11/15      | 908,492    | 3.98%   |
| 11/16      | 861,055    | 3.78%   |
| 11/17      | 625,418    | 2.74%   |
| 11/18      | 408,115    | 1.79%   |
| 11/19      | 883,810    | 3.88%   |
| 11/20      | 952,363    | 4.18%   |
| 11/21      | 924,839    | 4.06%   |
| 11/22      | 905,166    | 3.97%   |
| 11/23      | 859,350    | 3.77%   |
| 11/24      | 543,089    | 2.38%   |
| 11/25      | 407,134    | 1.79%   |
| 11/26      | 865,745    | 3.80%   |
| 11/27      | 914,625    | 4.01%   |
| 11/28      | 881,717    | 3.87%   |
| 11/29      | 868,355    | 3.81%   |
| 11/30      | 856,753    | 3.76%   |
| Total      | 22,797,874 | 100.00% |