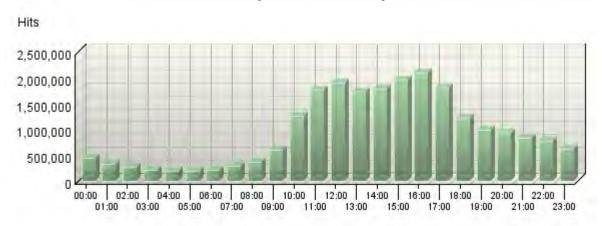

# **Hits by Hour of the Day**

This report shows the most and the least active hour of the day for the report period. If there are several days in the report period, the value presented is the sum of all hits during that period of time for all days.

#### Hits by Hour of the Day

| Hits by Hour of the Day |            |         |
|-------------------------|------------|---------|
| Hour                    | Hits       | % Hits  |
| 00:00                   | 440,435    | 1.93%   |
| 01:00                   | 337,152    | 1.48%   |
| 02:00                   | 264,936    | 1.16%   |
| 03:00                   | 217,828    | 0.96%   |
| 04:00                   | 188,720    | 0.83%   |
| 05:00                   | 192,251    | 0.84%   |
| 06:00                   | 220,290    | 0.97%   |
| 07:00                   | 298,903    | 1.31%   |
| 08:00                   | 370,125    | 1.62%   |
| 09:00                   | 594,166    | 2.61%   |
| 10:00                   | 1,251,176  | 5.49%   |
| 11:00                   | 1,769,495  | 7.76%   |
| 12:00                   | 1,903,138  | 8.35%   |
| 13:00                   | 1,722,685  | 7.56%   |
| 14:00                   | 1,777,615  | 7.80%   |
| 15:00                   | 1,961,379  | 8.60%   |
| 16:00                   | 2,088,154  | 9.16%   |
| 17:00                   | 1,805,779  | 7.92%   |
| 18:00                   | 1,216,680  | 5.34%   |
| 19:00                   | 990,404    | 4.34%   |
| 20:00                   | 939,491    | 4.12%   |
| 21:00                   | 839,581    | 3.68%   |
| 22:00                   | 782,432    | 3.43%   |
| 23:00                   | 625,059    | 2.74%   |
| Total                   | 22,797,874 | 100.00% |