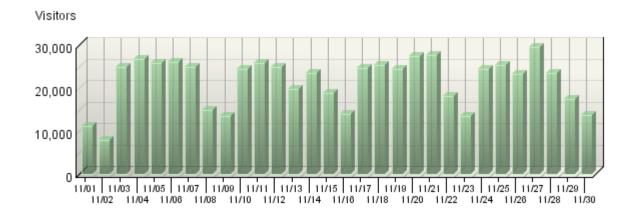

# Hits by day of the month

| Day   | Visitors |
|-------|----------|
| 11/01 | 11,057   |
| 11/02 | 7,926    |
| 11/03 | 24,853   |
| 11/04 | 26,639   |
| 11/05 | 25,756   |
| 11/06 | 26,154   |
| 11/07 | 24,777   |
| 11/08 | 14,771   |
| 11/09 | 13,553   |
| 11/10 | 24,385   |
| 11/11 | 25,706   |
| 11/12 | 24,934   |
| 11/13 | 19,722   |
| 11/14 | 23,428   |
| 11/15 | 18,740   |
| 11/16 | 13,872   |
| 11/17 | 24,657   |
| 11/18 | 25,399   |
| 11/19 | 24,339   |
| 11/20 | 27,542   |
| 11/21 | 27,687   |
| 11/22 | 18,173   |
| 11/23 | 13,538   |
| 11/24 | 24,483   |
| 11/25 | 25,257   |
| 11/26 | 23,288   |
| 11/27 | 29,619   |

| Day   | Visitors |
|-------|----------|
| 11/28 | 23,519   |
| 11/29 | 17,376   |
| 11/30 | 13,645   |