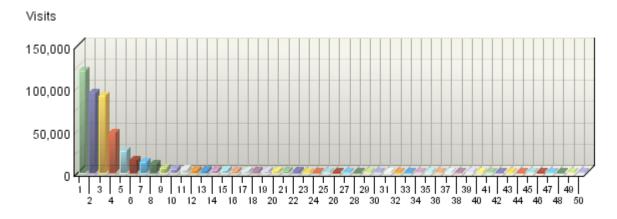

### **Cities**

List of the cities with most active visitors to the portal.

### Cities

|     | City                                      | Visits  | % Visits |
|-----|-------------------------------------------|---------|----------|
| 1.  | Marina Del Rey, California, United States | 120,844 | 21.86%   |
| 2.  | Mumbai, India                             | 94,208  | 17.04%   |
| 3.  | NICNET, India                             | 90,631  | 16.40%   |
| 4.  | Delhi, India                              | 73,140  | 13.23%   |
| 5.  | Milton, Australia                         | 15,617  | 2.83%    |
| 6.  | Chantilly, Virginia, United States        | 13,043  | 2.36%    |
| 7.  | Singapore, Singapore                      | 10,170  | 1.84%    |
| 8.  | Dubai, United Arab Emirates               | 5,710   | 1.03%    |
| 9.  | Redmond, Washington, United States        | 5,298   | 0.96%    |
| 10. | London, United Kingdom                    | 4,969   | 0.90%    |
| 11. | Gandhinagar, India                        | 3,854   | 0.70%    |
| 12. | Chicago, Illinois, United States          | 3,821   | 0.69%    |
| 13. | Amsterdam, Netherlands                    | 3,771   | 0.68%    |
| 14. | Bangalore, India                          | 3,732   | 0.68%    |
| 15. | Chennai, India                            | 2,533   | 0.46%    |
| 16. | Washington, D.C., United States           | 2,370   | 0.43%    |
| 17. | Beijing, China                            | 2,202   | 0.40%    |
| 18. | Frankfurt, Germany                        | 2,085   | 0.38%    |
| 19. | Seoul, Korea (South)                      | 1,976   | 0.36%    |
|     | Items 1–19 of 2,948                       |         |          |