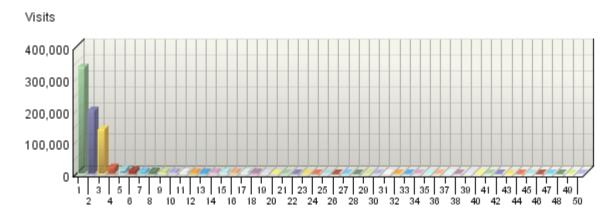

### **Countries**

List of countries from where we have most of visitors to the portal.

#### Countries

|     | Countries                                 | Visits  | % Visits |  |
|-----|-------------------------------------------|---------|----------|--|
| 1.  | India (IN)                                | 332,696 | 42.89%   |  |
| 2.  | United States (US)                        | 197,550 | 25.47%   |  |
| 3.  | Unknown Country                           | 138,202 | 17.82%   |  |
| 4.  | Australia (AU)                            | 18,481  | 2.38%    |  |
| 5.  | United Kingdom (UK)                       | 12,487  | 1.61%    |  |
| 6.  | Singapore (SG)                            | 10,248  | 1.32%    |  |
| 7.  | Germany (DE)                              | 6,091   | 0.79%    |  |
| 8.  | United Arab Emirates (AE)                 | 6,012   | 0.78%    |  |
| 9.  | Western Europe - country unspecified (EU) | 4,508   | 0.58%    |  |
| 10. | Netherlands (NL)                          | 4,105   | 0.53%    |  |
| 11. | Canada (CA)                               | 3,754   | 0.48%    |  |
| 12. | France (FR)                               | 2,645   | 0.34%    |  |
| 13. | Saudi Arabia (SA)                         | 2,569   | 0.33%    |  |
| 14. | China (CN)                                | 2,430   | 0.31%    |  |
| 15. | Japan (JP)                                | 2,294   | 0.30%    |  |
| 16. | Korea (South) (KR)                        | 2,173   | 0.28%    |  |
| 17. | Austria (AT)                              | 2,106   | 0.27%    |  |
| 18. | Hong Kong (HK)                            | 1,947   | 0.25%    |  |
| 19. | South Africa (ZA)                         | 1,381   | 0.18%    |  |
| 20. | Spain (ES)                                | 1,361   | 0.18%    |  |
|     | Items 1–20 of 188                         |         |          |  |