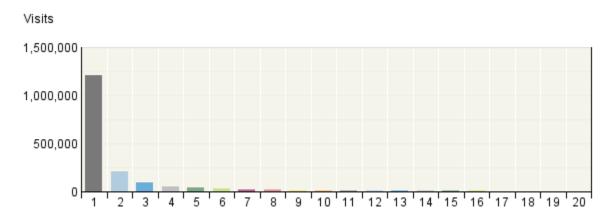

## **Countries**

List of countries from where we have most of visitors to the portal.

### Countries

|     | Countries                 |           |          |  |
|-----|---------------------------|-----------|----------|--|
|     | Countries                 | Visits    | % Visits |  |
| 1.  | India (IN)                | 1,212,106 | 67%      |  |
| 2.  | United States (US)        | 211,044   | 12%      |  |
| 3.  | Netherlands (NL)          | 91,745    | 5%       |  |
| 4.  | Australia (AU)            | 51,180    | 3%       |  |
| 5.  | Norway (NO)               | 41,774    | 2%       |  |
| 6.  | Unknown Country           | 29,675    | 2%       |  |
| 7.  | United Kingdom (UK)       | 20,017    | 1%       |  |
| 8.  | Singapore (SG)            | 19,365    | 1%       |  |
| 9.  | **                        | 12,641    | 1%       |  |
| 10. | United Arab Emirates (AE) | 11,565    | 1%       |  |
| 11. | China (CN)                | 11,319    | 1%       |  |
| 12. | Germany (DE)              | 9,979     | 1%       |  |
| 13. | Canada (CA)               | 9,347     | 1%       |  |
| 14. | Saudi Arabia (SA)         | 6,680     | 0%       |  |
| 15. | Japan (JP)                | 5,616     | 0%       |  |
| 16. | France (FR)               | 5,602     | 0%       |  |
| 17. | Pakistan (PK)             | 4,143     | 0%       |  |
| 18. | Russian Federation (RU)   | 3,972     | 0%       |  |
| 19. | Hong Kong (HK)            | 3,308     | 0%       |  |
| 20. | Malaysia (MY)             | 2,652     | 0%       |  |