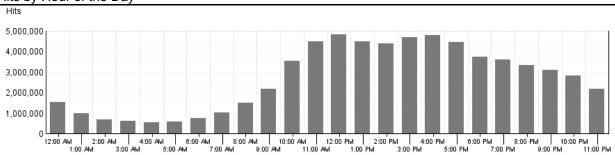

# Hits by Hour of the Day

This report shows the most and the least active hour of the day for the report period. If there are several days in the report period, the value presented is the sum of all hits during that period of time for all days.

| Hits by Hour of the Day |           |        |  |
|-------------------------|-----------|--------|--|
| Hour                    | Hits      | % Hits |  |
| 00:00                   | 1,535,566 | 2.37%  |  |
| 01:00                   | 999,057   | 1.54%  |  |
| 02:00                   | 676,973   | 1.04%  |  |
| 03:00                   | 624,544   | 0.96%  |  |
| 04:00                   | 544,176   | 0.84%  |  |
| 05:00                   | 575,739   | 0.89%  |  |
| 06:00                   | 757,566   | 1.17%  |  |
| 07:00                   | 1,023,496 | 1.58%  |  |
| 08:00                   | 1,495,895 | 2.31%  |  |
| 09:00                   | 2,193,408 | 3.38%  |  |
| 10:00                   | 3,521,710 | 5.43%  |  |
| 11:00                   | 4,487,433 | 6.92%  |  |
| 12:00                   | 4,843,278 | 7.46%  |  |
| 13:00                   | 4,481,587 | 6.91%  |  |
| 14:00                   | 4,402,152 | 6.78%  |  |
| 15:00                   | 4,704,390 | 7.25%  |  |
| 16:00                   | 4,800,545 | 7.40%  |  |
| 17:00                   | 4,441,609 | 6.85%  |  |
| 18:00                   | 3,746,257 | 5.77%  |  |
| 19:00                   | 3,592,850 | 5.54%  |  |
| 20:00                   | 3,348,439 | 5.16%  |  |
| 21:00                   | 3,111,627 | 4.80%  |  |
| 22:00                   | 2,809,655 | 4.33%  |  |
| 23:00                   | 2,165,668 | 3.34%  |  |