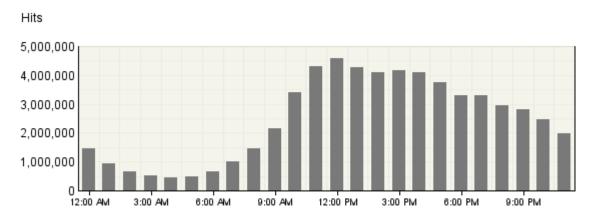

# Hits by Hour of the Day

This report shows the most and the least active hour of the day for the report period. If there are several days in the report period, the value presented is the sum of all hits during that period of time for all days.

#### Hits by Hour of the Day

| Hits by Hour of the Day |           |        |  |
|-------------------------|-----------|--------|--|
| Hour                    | Hits      | % Hits |  |
| 12:00 AM                | 1,443,773 | 2%     |  |
| 1:00 AM                 | 927,868   | 2%     |  |
| 2:00 AM                 | 667,272   | 1%     |  |
| 3:00 AM                 | 509,540   | 1%     |  |
| 4:00 AM                 | 463,772   | 1%     |  |
| 5:00 AM                 | 492,123   | 1%     |  |
| 6:00 AM                 | 658,163   | 1%     |  |
| 7:00 AM                 | 1,014,472 | 2%     |  |
| 8:00 AM                 | 1,453,071 | 2%     |  |
| 9:00 AM                 | 2,153,963 | 4%     |  |
| 10:00 AM                | 3,386,183 | 6%     |  |
| 11:00 AM                | 4,291,838 | 7%     |  |
| 12:00 PM                | 4,590,475 | 8%     |  |
| 1:00 PM                 | 4,260,556 | 7%     |  |
| 2:00 PM                 | 4,105,993 | 7%     |  |
| 3:00 PM                 | 4,166,637 | 7%     |  |
| 4:00 PM                 | 4,083,938 | 7%     |  |
| 5:00 PM                 | 3,741,144 | 6%     |  |
| 6:00 PM                 | 3,312,135 | 6%     |  |
| 7:00 PM                 | 3,296,625 | 6%     |  |
| 8:00 PM                 | 2,936,697 | 5%     |  |
| 9:00 PM                 | 2,806,136 | 5%     |  |
| 10:00 PM                | 2,468,755 | 4%     |  |
| 11:00 PM                | 1,983,276 | 3%     |  |