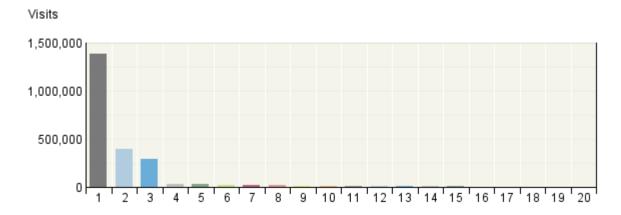

### **Countries**

List of countries from where we have most of visitors to the portal.

#### Countries

| Countries |                           |           |          |
|-----------|---------------------------|-----------|----------|
|           | Countries                 | Visits    | % Visits |
| 1.        | India (IN)                | 1,388,269 | 60%      |
| 2.        | Finland (FI)              | 392,653   | 17%      |
| 3.        | United States (US)        | 293,013   | 13%      |
| 4.        | China (CN)                | 27,700    | 1%       |
| 5.        | Unknown Country           | 27,038    | 1%       |
| 6.        | United Kingdom (UK)       | 21,557    | 1%       |
| 7.        | Singapore (SG)            | 21,196    | 1%       |
| 8.        | Australia (AU)            | 19,195    | 1%       |
| 9.        | Germany (DE)              | 14,109    | 1%       |
| 10.       | Netherlands (NL)          | 12,283    | 1%       |
| 11.       | Canada (CA)               | 10,956    | 0%       |
| 12.       | France (FR)               | 7,981     | 0%       |
| 13.       | Ukraine (UA)              | 6,927     | 0%       |
| 14.       | United Arab Emirates (AE) | 6,370     | 0%       |
| 15.       | Russian Federation (RU)   | 5,579     | 0%       |
| 16.       | Saudi Arabia (SA)         | 5,006     | 0%       |
| 17.       | Hong Kong (HK)            | 4,211     | 0%       |
| 18.       | Korea (South) (KR)        | 3,708     | 0%       |
| 19.       | Sweden (SE)               | 3,038     | 0%       |
| 20.       | Japan (JP)                | 2,990     | 0%       |