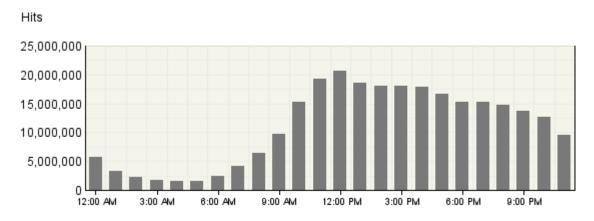

# Hits by Hour of the Day

This report shows the most and the least active hour of the day for the report period. If there are several days in the report period, the value presented is the sum of all hits during that period of time for all days.

#### Hits by Hour of the Day

| Hits by Hour of the Day |            |        |  |
|-------------------------|------------|--------|--|
| Hour                    | Hits       | % Hits |  |
| 12:00 AM                | 5,722,481  | 2%     |  |
| 1:00 AM                 | 3,297,352  | 1%     |  |
| 2:00 AM                 | 2,197,867  | 1%     |  |
| 3:00 AM                 | 1,667,420  | 1%     |  |
| 4:00 AM                 | 1,502,818  | 1%     |  |
| 5:00 AM                 | 1,601,199  | 1%     |  |
| 6:00 AM                 | 2,505,707  | 1%     |  |
| 7:00 AM                 | 4,249,460  | 2%     |  |
| 8:00 AM                 | 6,405,949  | 2%     |  |
| 9:00 AM                 | 9,784,076  | 4%     |  |
| 10:00 AM                | 15,255,898 | 6%     |  |
| 11:00 AM                | 19,247,395 | 7%     |  |
| 12:00 PM                | 20,743,110 | 8%     |  |
| 1:00 PM                 | 18,641,808 | 7%     |  |
| 2:00 PM                 | 18,021,756 | 7%     |  |
| 3:00 PM                 | 18,074,838 | 7%     |  |
| 4:00 PM                 | 17,908,735 | 7%     |  |
| 5:00 PM                 | 16,619,587 | 6%     |  |
| 6:00 PM                 | 15,198,051 | 6%     |  |
| 7:00 PM                 | 15,341,824 | 6%     |  |
| 8:00 PM                 | 14,763,208 | 6%     |  |
| 9:00 PM                 | 13,764,747 | 5%     |  |
| 10:00 PM                | 12,603,827 | 5%     |  |
| 11:00 PM                | 9,540,511  | 4%     |  |