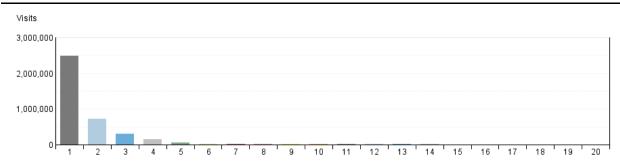

### **Countries**

List of countries from where we have most of visitors to the portal.

#### Countries

|     | COUNTRIES                 |           |          |  |  |
|-----|---------------------------|-----------|----------|--|--|
|     | Countries                 | Visits    | % Visits |  |  |
| 1.  | India (IN)                | 2,485,594 | 62.14%   |  |  |
| 2.  | United States (US)        | 729,981   | 18.25%   |  |  |
| 3.  | Netherlands (NL)          | 308,370   | 7.71%    |  |  |
| 4.  | Australia (AU)            | 143,365   | 3.58%    |  |  |
| 5.  | Unknown Country           | 55,936    | 1.40%    |  |  |
| 6.  | China (CN)                | 28,253    | 0.71%    |  |  |
| 7.  | United Kingdom (UK)       | 24,592    | 0.61%    |  |  |
| 8.  | Singapore (SG)            | 22,537    | 0.56%    |  |  |
| 9.  | **                        | 20,526    | 0.51%    |  |  |
| 10. | France (FR)               | 15,041    | 0.38%    |  |  |
| 11. | United Arab Emirates (AE) | 14,566    | 0.36%    |  |  |
| 12. | Canada (CA)               | 13,618    | 0.34%    |  |  |
| 13. | Russian Federation (RU)   | 11,564    | 0.29%    |  |  |
| 14. | Germany (DE)              | 10,964    | 0.27%    |  |  |
| 15. | Ukraine (UA)              | 8,056     | 0.20%    |  |  |
| 16. | Saudi Arabia (SA)         | 7,444     | 0.19%    |  |  |
| 17. | Sweden (SE)               | 6,332     | 0.16%    |  |  |
| 18. | Romania (RO)              | 6,093     | 0.15%    |  |  |
| 19. | Hong Kong (HK)            | 5,228     | 0.13%    |  |  |
| 20. | Qatar (QA)                | 5,118     | 0.13%    |  |  |