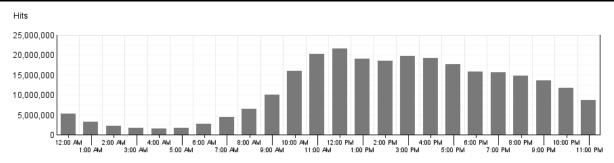

# Hits by Hour of the Day

This report shows the most and the least active hour of the day for the report period. If there are several days in the report period, the value presented is the sum of all hits during that period of time for all days.

#### Hits by Hour of the Day

| HITS BY HOUR OF THE DAY |            |        |  |
|-------------------------|------------|--------|--|
| Hour                    | Hits       | % Hits |  |
| 00:00                   | 5,258,634  | 1.94%  |  |
| 01:00                   | 3,222,851  | 1.19%  |  |
| 02:00                   | 2,186,278  | 0.81%  |  |
| 03:00                   | 1,739,446  | 0.64%  |  |
| 04:00                   | 1,545,419  | 0.57%  |  |
| 05:00                   | 1,758,284  | 0.65%  |  |
| 06:00                   | 2,719,585  | 1.00%  |  |
| 07:00                   | 4,502,295  | 1.66%  |  |
| 08:00                   | 6,496,136  | 2.39%  |  |
| 09:00                   | 10,030,271 | 3.69%  |  |
| 10:00                   | 15,907,539 | 5.86%  |  |
| 11:00                   | 20,153,544 | 7.42%  |  |
| 12:00                   | 21,670,310 | 7.98%  |  |
| 13:00                   | 19,014,693 | 7.00%  |  |
| 14:00                   | 18,615,657 | 6.86%  |  |
| 15:00                   | 19,704,234 | 7.26%  |  |
| 16:00                   | 19,231,916 | 7.08%  |  |
| 17:00                   | 17,662,371 | 6.51%  |  |
| 18:00                   | 15,824,880 | 5.83%  |  |
| 19:00                   | 15,619,094 | 5.75%  |  |
| 20:00                   | 14,772,292 | 5.44%  |  |
| 21:00                   | 13,531,598 | 4.98%  |  |
| 22:00                   | 11,751,296 | 4.33%  |  |
| 23:00                   | 8,597,835  | 3.17%  |  |